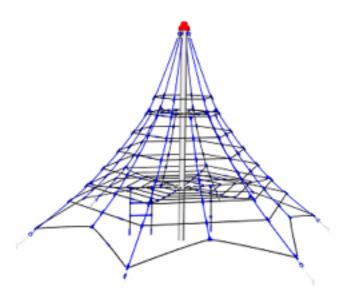

## **Basic information**

| Age category                                   | 3 - 14 years                 |
|------------------------------------------------|------------------------------|
| Minimum area                                   | 9,3 m x 9,3 m                |
| Equipment measurements (bxwxh):6 m x 6 m x 4 m |                              |
| Free fall height:                              | 1 m                          |
| Load capacity:                                 | 3996 kg                      |
| Max. number of users:                          | 74                           |
| Fall zone: EN 1177                             | Grass surface                |
| Designation:                                   | exterior                     |
| Availability of spare parts:                   | supplied by the manufacturer |
| Certificate of Compliance:                     | ČSN EN 1176 - 1, 11          |

### Description

The support pillar of the rope pyramid is made from structural steel with a diameter of 114 mm. The pillar is protected against corrosion by hot-dip galvanizing and fixed in a concrete bed. The ropes are made using HERKULES material (16 mm thick ropes made from polypropylene with a steel internal core) and are connected with plastic or aluminium joints. The turnbuckles are stainless steel. All fastening material is galvanized or stainless steel.