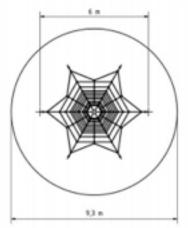

## **Basic information**

| Age category                                   | 3 - 14 years                 |
|------------------------------------------------|------------------------------|
| Minimum area                                   | 9,3 m x 9,3 m                |
| Equipment measurements (bxwxh):6 m x 6 m x 4 m |                              |
| Free fall height:                              | 1 m                          |
| Load capacity:                                 | 3996 kg                      |
| Max. number of users:                          | 74                           |
| Fall zone: EN 1177                             | Grass surface                |
| Designation:                                   | exterior                     |
| Availability of spare parts:                   | supplied by the manufacturer |
| Certificate of Compliance:                     | ČSN EN 1176 - 1, 11          |