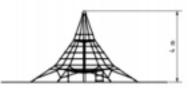

## **Basic information**

| Age category                                   | 3 - 14 years                 |
|------------------------------------------------|------------------------------|
| Minimum area                                   | 9,3 m x 9,3 m                |
| Equipment measurements (bxwxh):6 m x 6 m x 4 m |                              |
| Free fall height:                              | 1 m                          |
| Load capacity:                                 | 3996 kg                      |
| Max. number of users:                          | 74                           |
| Fall zone: EN 1177                             | Grass surface                |
| Designation:                                   | exterior                     |
| Availability of spare parts:                   | supplied by the manufacturer |
| Certificate of Compliance:                     | ČSN EN 1176 - 1, 11          |