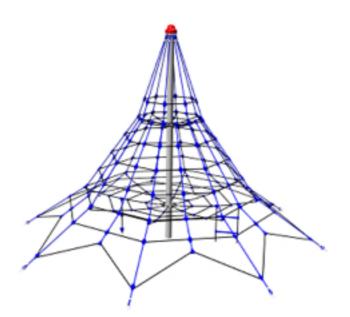

# **PLAYSYSTEM RP84010**

### Description

The support pillar of the rope pyramid is made from structural steel with a diameter of 114 mm. The pillar is protected against corrosion by hot-dip galvanizing and fixed in a concrete bed. The ropes are made using HERKULES material (16 mm thick ropes made from polypropylene with a steel internal core) and are connected with plastic or aluminium joints. The turnbuckles are stainless steel. All fastening material is galvanized or stainless steel.