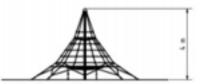

## **Basic information**

| Age category                                   | 3 - 14 years                 |
|------------------------------------------------|------------------------------|
| Minimum area                                   | 9,3 m x 9,3 m                |
| Equipment measurements (lxwxh):6 m x 6 m x 4 m |                              |
| Free fall height:                              | 1 m                          |
| Load capacity:                                 | 4212 kg                      |
| Max. number of users:                          | 78                           |
| Fall zone: EN 1177                             | Grass surface                |
| Designation:                                   | exterior                     |
| Availability of spare parts:                   | supplied by the manufacturer |
| Certificate of Compliance:                     | ČSN EN 1176 - 1, 11          |