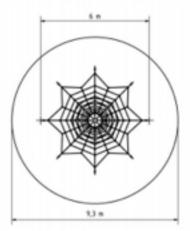

## **Basic information**

| Age category                                   | 3 - 14 years                 |
|------------------------------------------------|------------------------------|
| Minimum area                                   | 9,3 m x 9,3 m                |
| Equipment measurements (lxwxh):6 m x 6 m x 4 m |                              |
| Free fall height:                              | 1 m                          |
| Load capacity:                                 | 4212 kg                      |
| Max. number of users:                          | 78                           |
| Fall zone: EN 1177                             | Grass surface                |
| Designation:                                   | exterior                     |
| Availability of spare parts:                   | supplied by the manufacturer |
| Certificate of Compliance:                     | ČSN EN 1176 - 1, 11          |