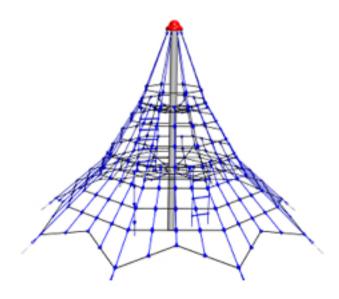

### Description

The support pillar of the rope pyramid is made from structural steel with a diameter of 114 mm. The pillar is protected against corrosion by hot-dip galvanizing and fixed in a concrete bed. The ropes are made using HERKULES material (16 mm thick ropes made from polypropylene with a steel internal core) and are connected with plastic or aluminium joints. The turnbuckles are stainless steel. All fastening material is galvanized or stainless steel.