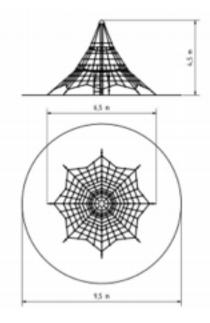

#### Basic information

Age category 6 - 14 years 9.5 m x 9.5 m Minimum area Equipment measurements (lxwxh): 6,5 m x 6,5 m x 4,5 m

Free fall height: 1.5 m 4428 kg Load capacity: Max. number of users:

Fall zone: EN 1177 Rubber or gravel, 71 m<sup>2</sup>