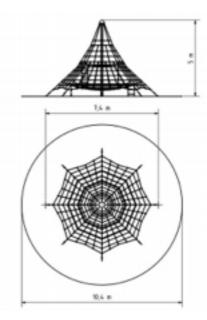

### Basic information

Age category 6 - 14 years
Minimum area 10,4 m x 10,4 m
Equipment measurements (lxwxh): 7,4 m x 7,4 m x 5 m

Free fall height: 1 m Load capacity: 5292 kg Max. number of users: 98

Fall zone: EN 1177 Grass surface Designation: exterior