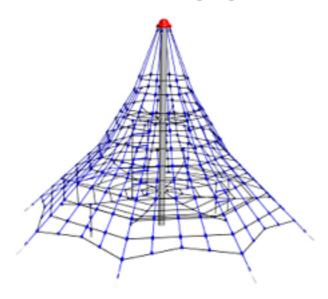

# **PLAYSYSTEM RP85010**

## Description

The support pillar of the rope pyramid is made from structural steel with a diameter of 114 mm. The pillar is protected against corrosion by hot-dip galvanizing and fixed in a concrete bed. The ropes are made using HERKULES material (16 mm thick ropes made from polypropylene with a steel internal core) and are connected with plastic or aluminium joints. The turnbuckles are stainless steel. All fastening material is galvanized or stainless steel.