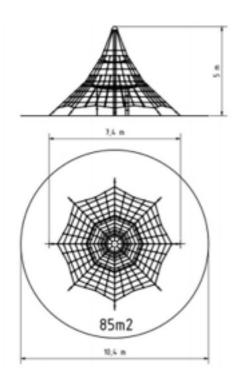

### **Basic information**

Age category 6 - 14 years Minimum area 10,4 m x 10,4 m Equipment measurements (lxwxh):7,4 m x 7,4 m x 5 m

Free fall height: 1,5 m Load capacity: 5292 kg Max. number of users: 98

Fall zone: EN 1177 Rubber or gravel, 85 m<sup>2</sup>

Designation: exterio

Availability of spare parts: supplied by the manufacturer

Certificate of Compliance: ČSN EN 1176 - 1, 11