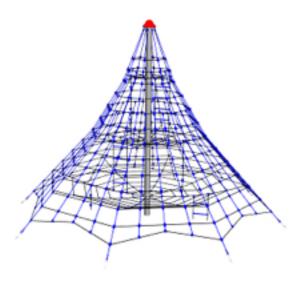

# **PLAYSYSTEM RP85510**

## Description

The support pillar of the rope pyramid is made from structural steel with a diameter of 114 mm. The pillar is protected against corrosion by hot-dip galvanizing and fixed in a concrete bed. The ropes are made using HERKULES material (16 mm thick ropes made from polypropylene with a steel internal core) and are connected with plastic or aluminium joints. The turnbuckles are stainless steel. All fastening material is galvanized or stainless steel.