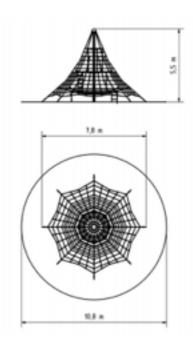

### Basic information

Age category 6 - 14 years Minimum area 10,8 m x 10,8 m Equipment measurements (bxxxh): 7,8 m x 7,8 m x 5,5 m

Free fall height: 1 m Load capacity: 5940 kg Max. number of users: 110

Fall zone: EN 1177 Grass surface Designation: exterior