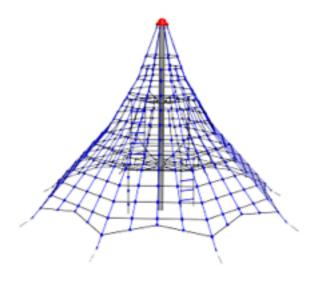

## Description

The support pillar of the rope pyramid is made from structural steel with a diameter of 114 mm. The pillar is protected against corrosion by hot-dip galvanizing and fixed in a concrete bed. The ropes are made using HERKULES material (16 mm thick ropes made from polypropylene with a steel internal core) and are connected with plastic or aluminium joints. The turnbuckles are stainless steel. All fastening material is galvanized or stainless steel.