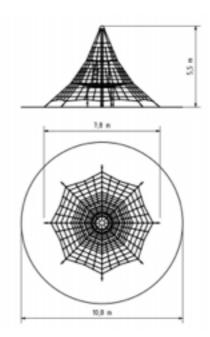

# Basic information

Age category 6 - 14 years
Minimum area 10,8 m x 10,8 m
Equipment measurements (bxxxh): 7,8 m x 7,5 m x 5,5 m

Free fall height: 1,5 m Load capacity: 5940 kg Max. number of users: 110

Fall zone: EN 1177 Rubber or gravel, 92 m<sup>2</sup>