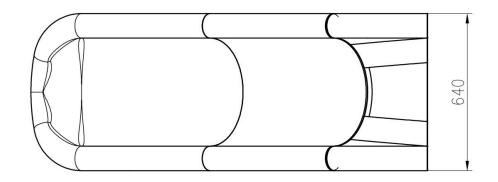

### **Technical data:**

length: 189 cm (dimension in plan: 161 cm)

width: 64 cm, platform height: 80 cm,

safety standards: EN 1176-1; EN 1176-3.