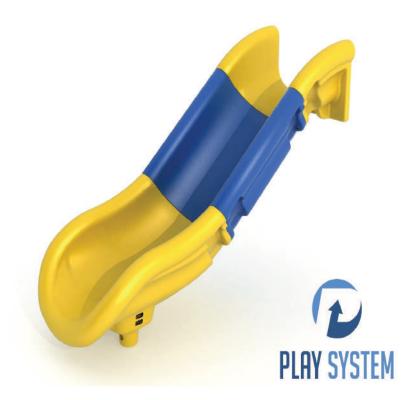

# **PLAYSYSTEM S15802**

The slide for public playgrounds.

Slide is manufactured in a modern technology of LLDPE rotomolding, which makes it reistant to adverse weather conditions and UV rays. Its large size and light weight ensure fun and safety for the user.

Colours available: yellow, blue, red, green.

PLAY SYSTEM https://www.playsystem.com.vn/