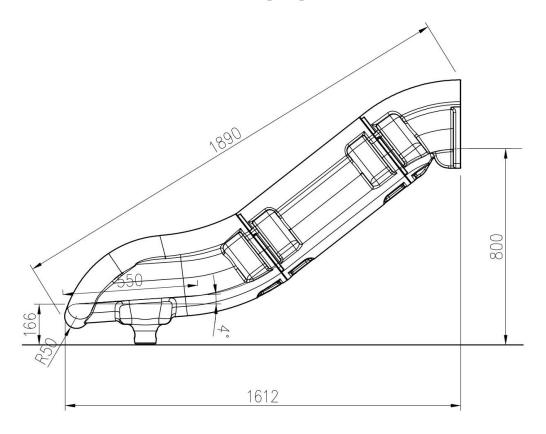

### **Technical data:**

length: 189 cm (dimension in plan: 161 cm)

width: 64 cm, platform height: 80 cm,

safety standards: EN 1176-1; EN 1176-3.