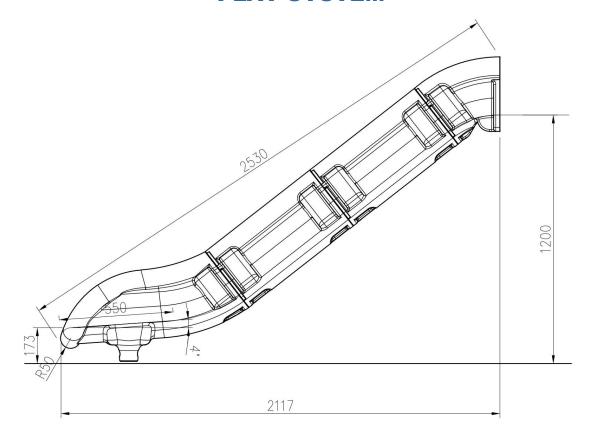

# **Technical data:**

length: 253 cm (dimension in plan: 212 cm)

width: 64 cm, platform height: 120 cm,

safety standards: EN 1176-1; EN 1176-3,