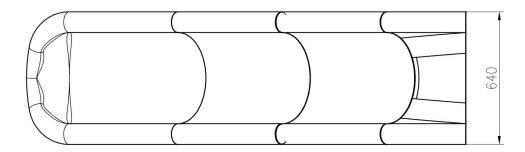

# **Technical data:**

length: 253 cm (dimension in plan: 212 cm)

width: 64 cm, platform height: 120 cm,

safety standards: EN 1176-1; EN 1176-3,