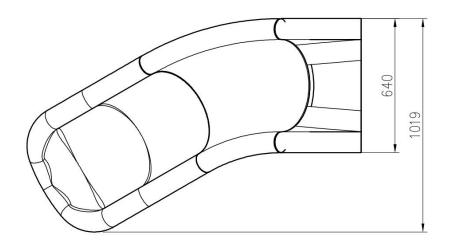

### **Technical data:**

length in plan: 161 cm

width: 64 cm (dimension in plan: 102 cm),

platform height: 80 cm,

safety standards: EN 1176-1; EN 1176-3.