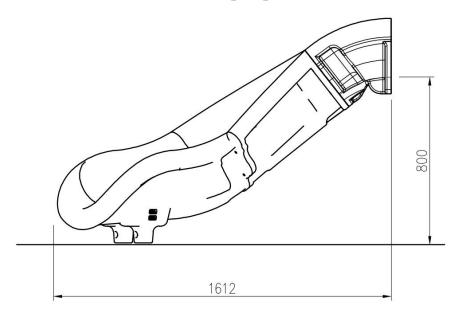

### **Technical data:**

length in plan: 161 cm

width: 64 cm (dimension in plan: 102 cm),

platform height: 80 cm,

safety standards: EN 1176-1; EN 1176-3.