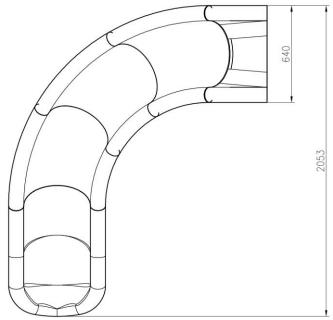

## **Technical data:**

Length in plan: 172 cm

width: 64 cm (dimension in plan: 205 cm),

platform height: 160 cm,

safety standards: EN 1176-1; EN 1176-3.