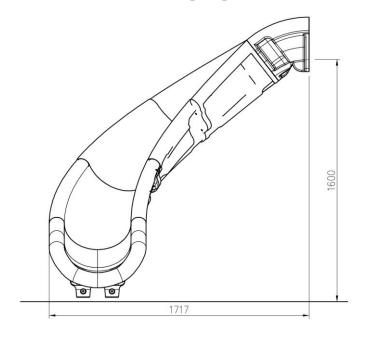

## **Technical data:**

Length in plan: 172 cm

width: 64 cm (dimension in plan: 205 cm),

platform height: 160 cm,

safety standards: EN 1176-1; EN 1176-3.