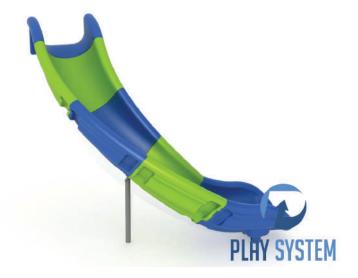

# **PLAYSYSTEM S15813**

The slide for public playgrounds.

Slide is manufactured in a modern technology of LLDPE rotomolding, which makes it reistant to adverse weather conditions and UV rays. Its large size and light weight ensure fun and safety for the user.

Colours available: yellow, blue, red, green.

PLAY SYSTEM https://www.playsystem.com.vn/