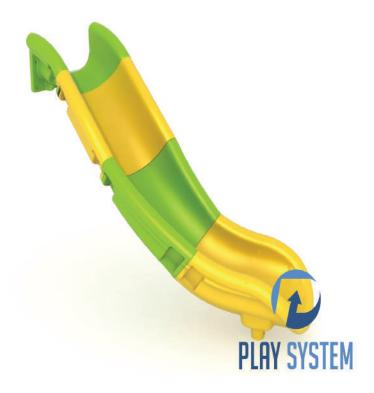

# **PLAYSYSTEM S15816**

The slide for public playgrounds.

Slide is manufactured in a modern technology of LLDPE rotomolding, which makes it reistant to adverse weather conditions and UV rays. Its large size and light weight ensure fun and safety for the user.

Colours available: yellow, blue, red, green.

**PLAY SYSTEM** ps://www.playsystem.com.vn/