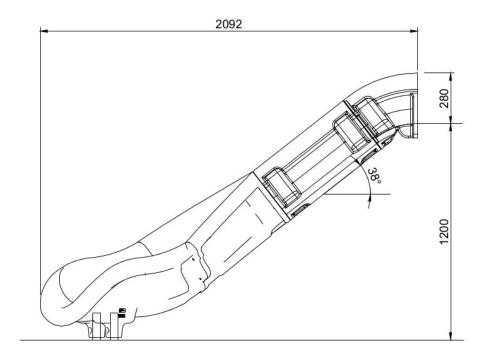

# **Technical data:**

Length in plan: 210 cm

width: 64 cm (dimension in plan: 102 cm),

platform height: 120 cm,

safety standards: EN 1176-1; EN 1176-3.