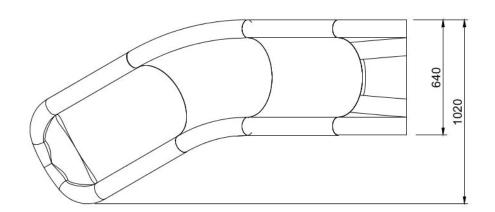

# **Technical data:**

Length in plan: 210 cm

width: 64 cm (dimension in plan: 102 cm),

platform height: 120 cm,

safety standards: EN 1176-1; EN 1176-3.