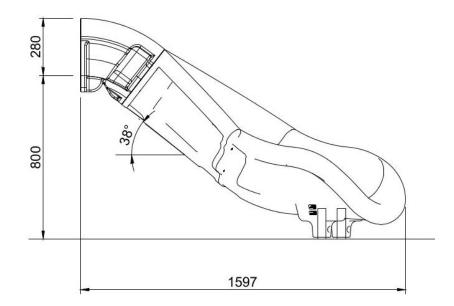

# Technical data:

Length in plan: 160 cm

width: 64 cm (dimension in plan:102 cm),

platform height: 80 cm,

safety standards: EN 1176-1; EN 1176-3.