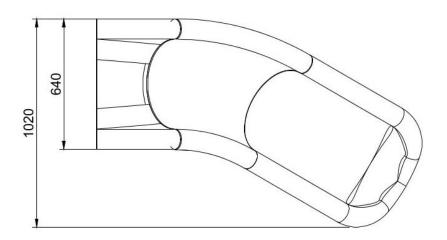

# Technical data:

Length in plan: 160 cm

width: 64 cm (dimension in plan:102 cm),

platform height: 80 cm,

safety standards: EN 1176-1; EN 1176-3.