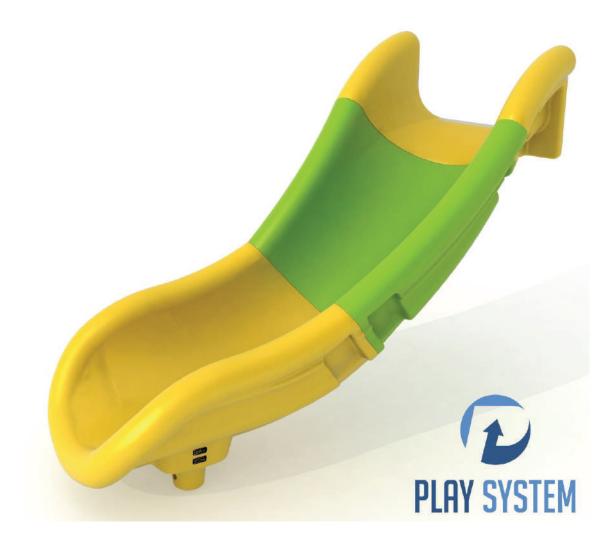

# **PLAYSYSTEM S15821**

The slide for public playgrounds.

Slide is manufactured in a modern technology of LLDPE rotomolding, which makes it reistant to adverse weather conditions and UV rays. Its large size and light weight ensure fun and safety for the user.

Colours available: yellow, blue, red, green.

PLAY SYSTEM https://www.playsystem.com.vn/