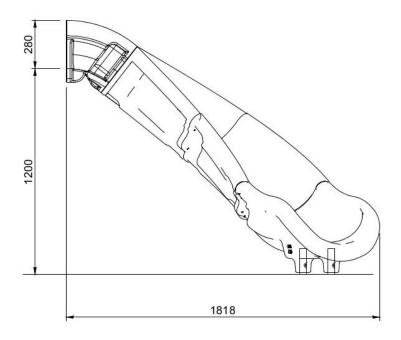

## **Technical data:**

Length in plan: 181 cm

width: 64 cm (dimension in plan: 153 cm),

platform height: 120 cm,

safety standards: EN 1176-1; EN 1176-3.