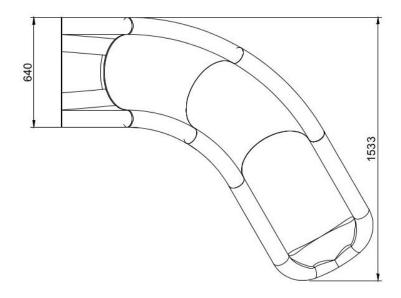

## **Technical data:**

Length in plan: 181 cm

width: 64 cm (dimension in plan: 153 cm),

platform height: 120 cm,

safety standards: EN 1176-1; EN 1176-3.