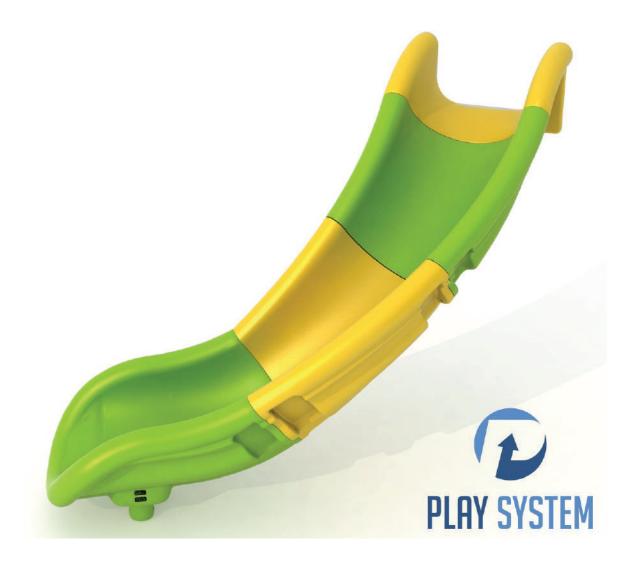

## **PLAYSYSTEM S15822**

The slide for public playgrounds.

Slide is manufactured in a modern technology of LLDPE rotomolding, which makes it reistant to adverse weather conditions and UV rays. Its large size and light weight ensure fun and safety for the user.

Colours available: yellow, blue, red, green.

PLAY SYSTEM https://www.playsystem.com.vn/