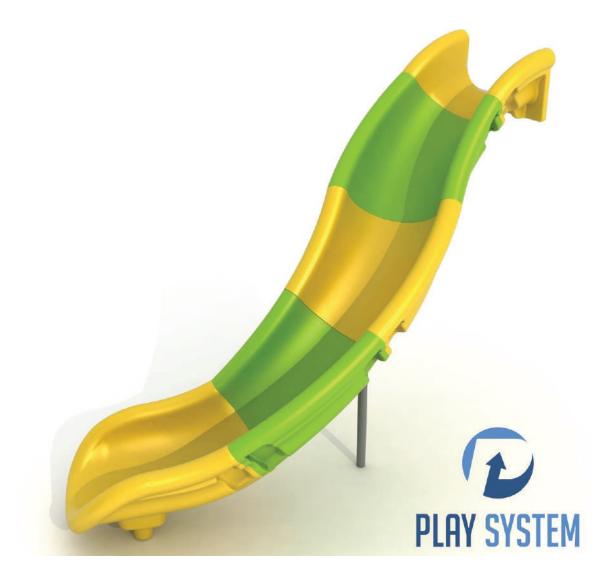

# **PLAYSYSTEM S15827**

The slide for public playgrounds.

Slide is manufactured in a modern technology of LLDPE rotomolding, which makes it reistant to adverse weather conditions and UV rays. Its large size and light weight ensure fun and safety for the user.

Colours available: yellow, blue, red, green.

PLAY SYSTEM https://www.playsystem.com.vn/