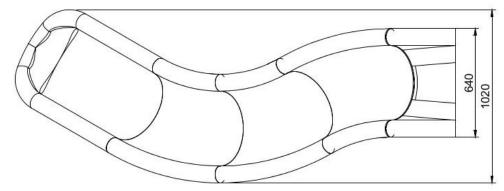

# **Technical data:**

Length in plan: 260 cm

width: 64 cm (dimension in plan: 102 cm),

platform height: 160 cm,

safety standards: EN 1176-1; EN 1176-3.