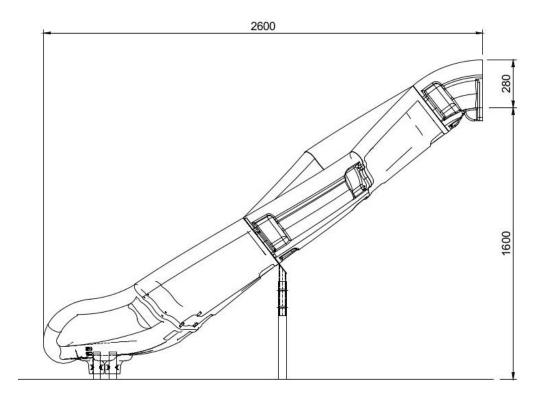

# **Technical data:**

Length in plan: 260 cm

width: 64 cm (dimension in plan: 102 cm),

platform height: 160 cm,

safety standards: EN 1176-1; EN 1176-3.