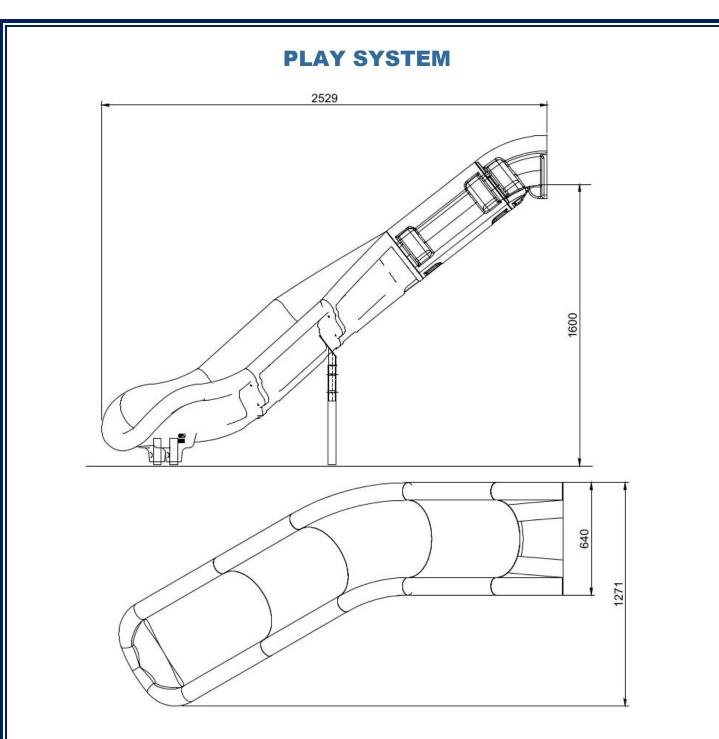

## Technical data:

| length in plan:   | 253 cm                             |
|-------------------|------------------------------------|
| width:            | 64 cm (dimension in plan: 127 cm), |
| platform height:  | 160 cm,                            |
| safety standards: | EN 1176-1; EN 1176-3.              |