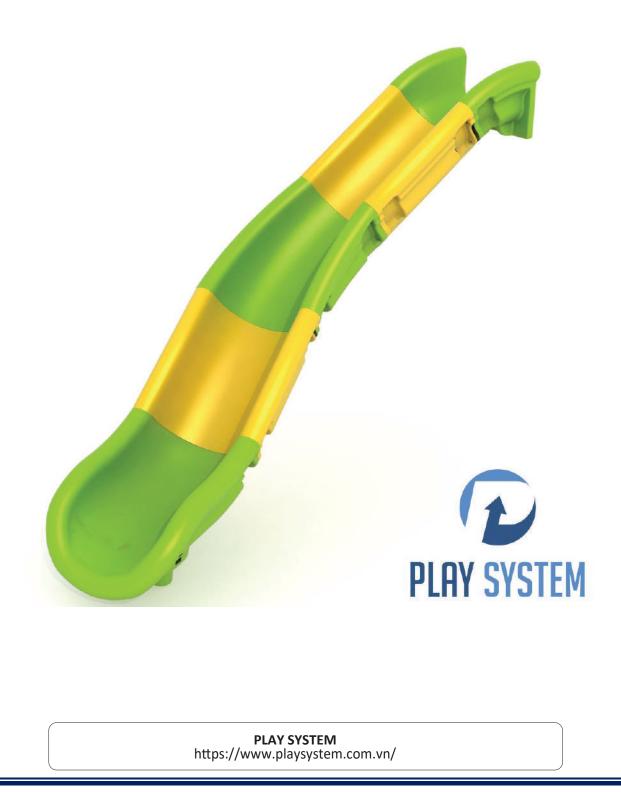

## **PLAYSYSTEM S15832**

The slide for public playgrounds.

Slide is manufactured in a modern technology of LLDPE rotomolding, which makes it reistant to adverse weather conditions and UV rays. Its large size and light weight ensure fun and safety for the user.

Colours available: yellow, blue, red, green.