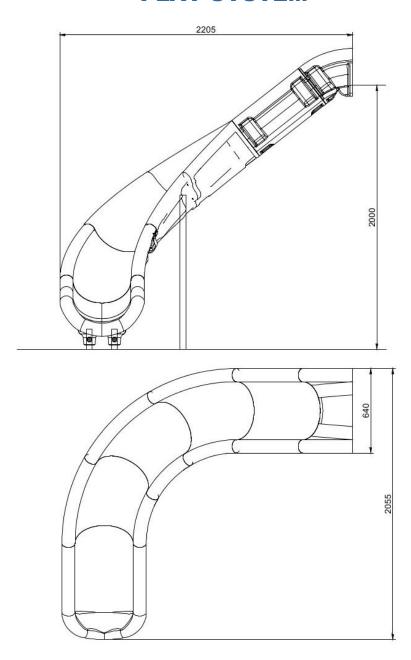

# **Technical data:**

length in plan: 220 cm

width: 64 cm (dimension in plan: 205 cm),

platform height: 200 cm,

safety standards: EN 1176-1; EN 1176-3.