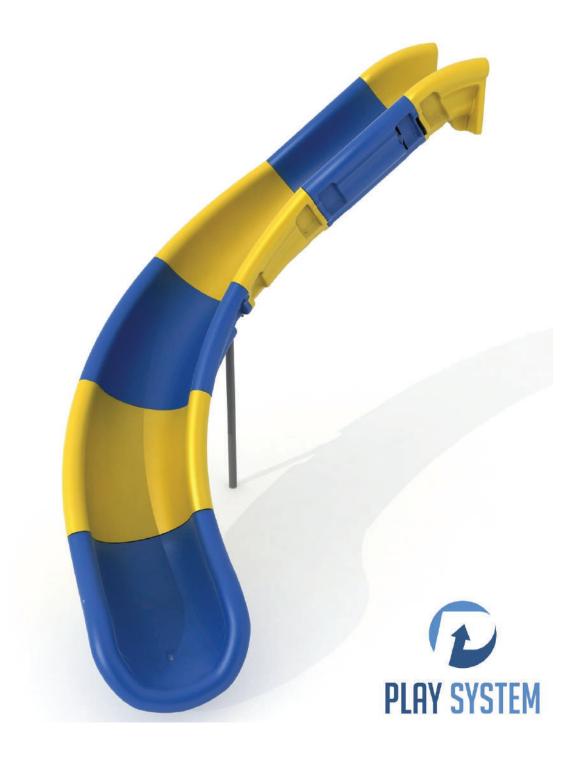

## **PLAYSYSTEM S15835**

The slide for public playgrounds.

Slide is manufactured in a modern technology of LLDPE rotomolding, which makes it reistant to adverse weather conditions and UV rays. Its large size and light weight ensure fun and safety for the user.

Colours available: yellow, blue, red, green.

PLAY SYSTEM https://www.playsystem.com.vn/