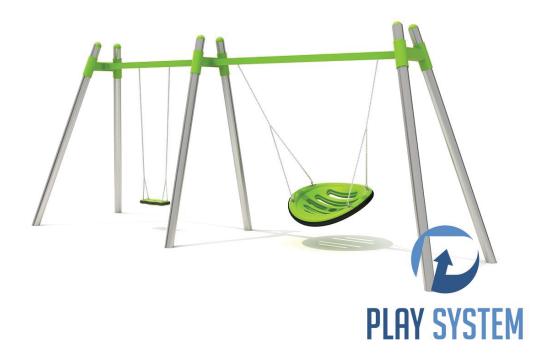

### **PLAYSYSTEM S2230**

Swing designed for children aged 3-14 years. The construction of the set is made of stainless steel. Seats made of LLDPE. The finishing elements may differ from presented in the visualization. Swing construction colors: silver, green.

#### **Technical data:**

Number of users: up to 5 children
 Device dimensions: 730 x 172 x 250 cm
 The minimum area of the square: 730 x 780 cm

• Free fall height: 140 cm,

• Safety standards: EN 1176-1; EN 1176-2;

## **Materials**:

- poles Ø114 mm and 115 cm span spacing made of stainless steel pipes of at least AISI304 class
- seats made of rotational LLDPE plastic and EPDM rubber,
  connecting elements, ie screws, etc. made of stainless steel,
- chains made of stainless steel.