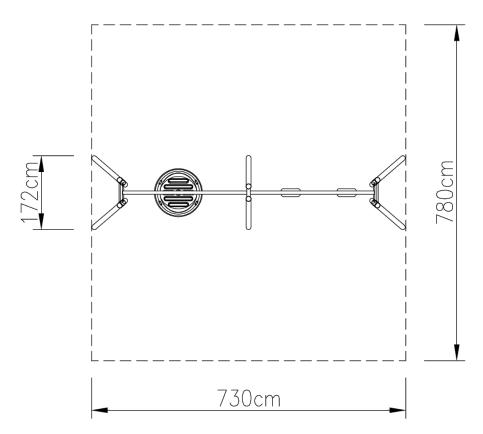

### **Technical data:**

- Number of users:
- up to 4 children
- Dimensions of the device: 730 x 172 x 250 cm
- The minimum area of the square: 730 x 780 cm
- Free fall height: 140 cm,
- Safety standards:
- Age range: