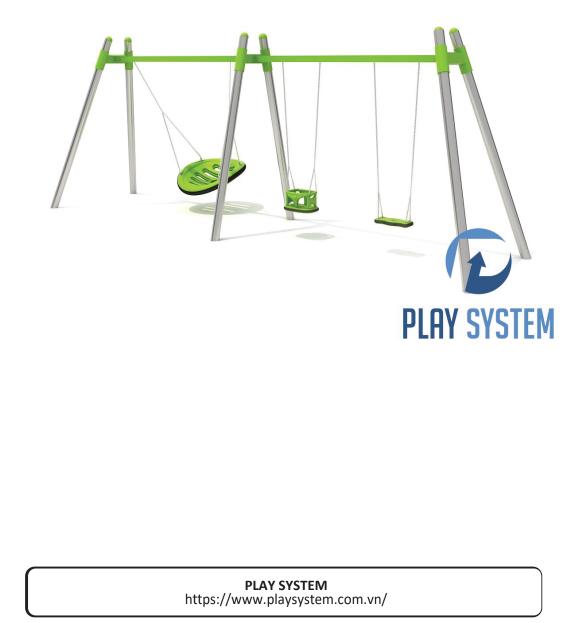

### **PLAYSYSTEM S2232**

Swing for children aged 3-14 years. The structure is made of stainless steel, seats made of LLDPE. Columns with circular cross-section Ø114 \* 2.6 mm. Horizontal beam with 80 \* 60 \* 4mm cross-section. Finishing elements may differ from presented in the visualization. Swing construction colors: silver, green.

### **Technical data:**

- Number of users:
- up to 4 children
- Dimensions of the device: 730 x 172 x 250 cm
- The minimum area of the square: 730 x 780 cm
- Free fall height: 140 cm,
- Safety standards:
- Age range:

#### Materials:

- metal elements made of stainless steel,
- seats made of rotational LLDPE plastic and EPDM rubber,
- seats made of reinforced with aluminum plate EPDM rubber, colored in mass,
- connecting elements, ie screws, etc. made of stainless steel,
- chains made of stainless steel.