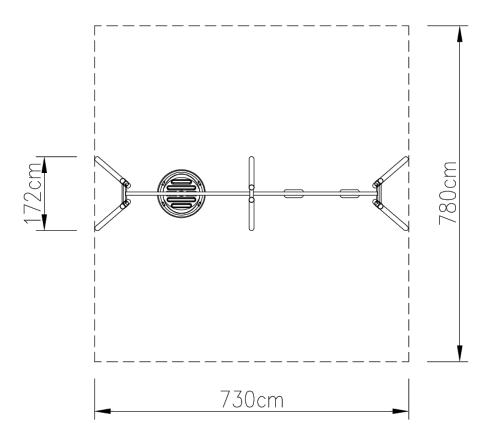

### **Technical data:**

Number of users: up to 4 children
Dimensions of the device: 730 x 172 x 250 cm
The minimum area of the square: 730 x 780 cm

• Free fall height: 140 cm,

• Safety standards: EN 1176-1; EN 1176-2;