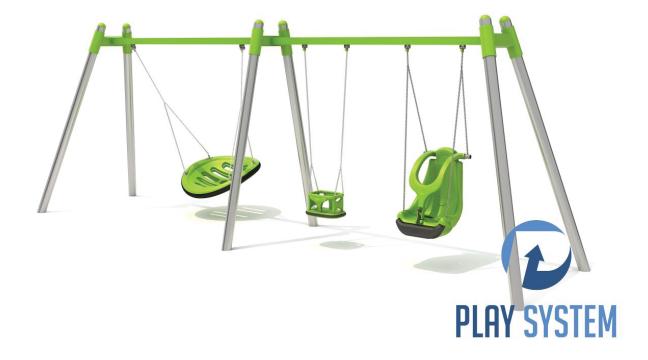

### **PLAYSYSTEM S2236**

Swing for children aged 3-14 years. The structure is made of stainless steel, seats made of LLDPE. Columns with circular cross-section  $\emptyset$ 114 \* 2.6 mm. Horizontal beam with 80 \* 60 \* 4mm cross-section. Finishing elements may differ from presented in the visualization. Swing construction colors: silver, green.

### **Technical data:**

Number of users: up to 4 children
Dimensions of the device: 730 x 172 x 250 cm
The minimum area of the square: 730 x 780 cm

• Free fall height: 140 cm,

• Safety standards: EN 1176-1; EN 1176-2;

• Age range: 3-14 years

#### **Materials:**

- metal elements made of stainless steel,
- seats made of rotational LLDPE plastic and EPDM rubber,
- seats made of reinforced with aluminum plate EPDM rubber, colored in mass,
- connecting elements, ie screws, etc. made of stainless steel,
- chains made of stainless steel.