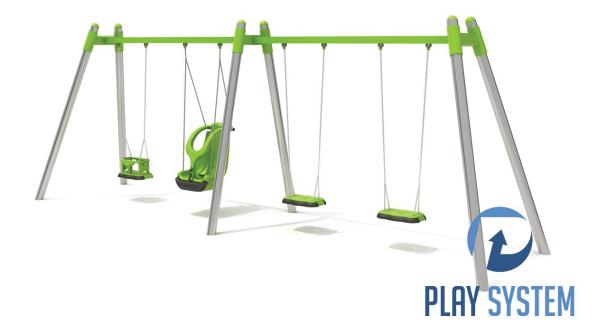

## **PLAYSYSTEM S2237**

Swing designed for children aged 3-14 years. The structure is made of stainless steel, flat seats and for a disabled child made of LLDPE. Columns with circular cross-section  $\emptyset$ 114 \* 2.6 mm. Horizontal beam with 80 \* 60 \* 4mm cross-section. Finishing elements may differ from presented in the visualization. Swing construction colors: silver, green.

### **Technical data:**

Number of users: up to 4 children
Dimensions of the device: 730 x 172 x 250 cm
The minimum area of the square: 730 x 780 cm

• Free fall height: 140 cm,

• Safety standards: EN 1176-1; EN 1176-2;

• Age range: 3-14 years

#### Materials:

- metal elements made of stainless steel,
- seats made of rotational LLDPE plastic and EPDM rubber,
- seats made of reinforced with aluminum plate EPDM rubber, colored in mass,
- connecting elements, ie screws, etc. made of stainless steel,
- · chains made of stainless steel.