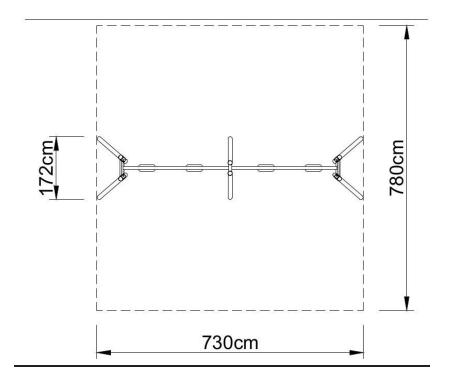

### **Technical data:**

Number of users: up to 4 children
Dimensions of the device: 730 x 172 x 250 cm
The minimum area of the square: 730 x 780 cm

• Free fall height: 140 cm,

• Safety standards: EN 1176-1; EN 1176-2;