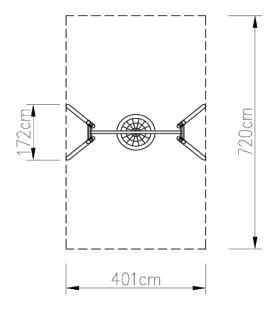

#### **Technical data:**

length: 401 cm,
width: 172 cm,
height: 250 cm,
free fall height: 125 cm,
fall zone: 401x720cm.

• safety standards: PN-EN 1176-1; PN-EN 1176-2,