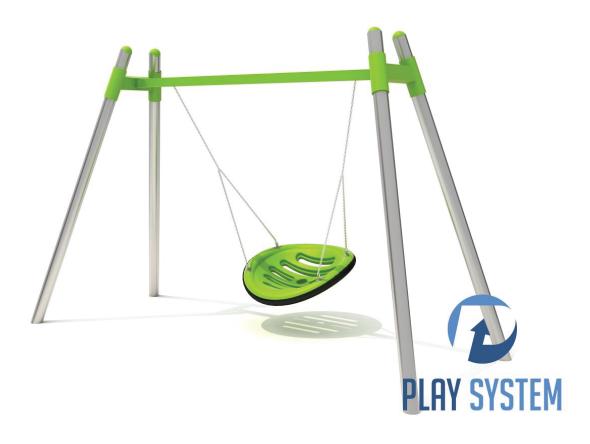

### **PLAYSYSTEM S2290**

Seat made of LLDPE.

Poles with diameter Ø114 \* 2.5mm made of stainless steel, horizontal beam with a diameter 80x60x4mm made of galvanized steel, powder coated. Connecting elements, i.e. screws, slings, chains made of stainless steel. The finishing elements may differ from presented in the visualization. Swing construction colors: silver, green. Age range: 5-14

#### **Materials:**

Poles with diameter Ø114 \* 2.5mm made of stainless steel, horizontal beam with a diameter 80x60x4mm made of galvanized steel, powder coated. Seat made of LLDPE,

Steel chain with a diameter of 6 mm, with a mesh having an internal dimension in one axis not bigger than 8 mm, according to PN-EN 1176, Poles caps made of plastic.