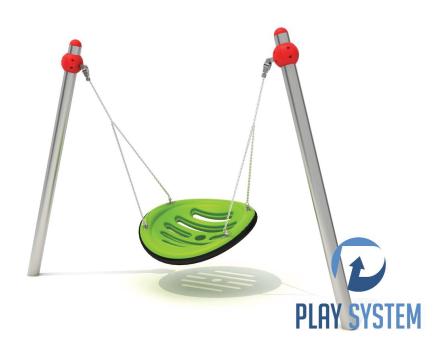

## **PLAYSYSTEM S2340**

Swing designed for one child aged 3-14 years. The construction is made of stainless steel, LLDPE seat with a rubber bumper. Columns with circular cross-section Ø114 \* 3.6 mm, stainless steel chains. The finishing elements may differ from presented in the visualization. Swing construction colors: gray, green.

#### **Technical data:**

- length: 112 cm
- width: 375 cm
- height: 240 cm
- free fall height: 140 cm
- fall zone: 375 x 720 cm
- safety standards EN 1176-1; EN 1176-2
- Age range: 3-14 years

#### Materials:

- Metal parts made of stainless steel,
- seat made of low density polyethylene LLDPE protected with shock absorbing rubber,
- hot-galvanized steel chain with a diameter of 6 mm
- poles caps made of plastic.