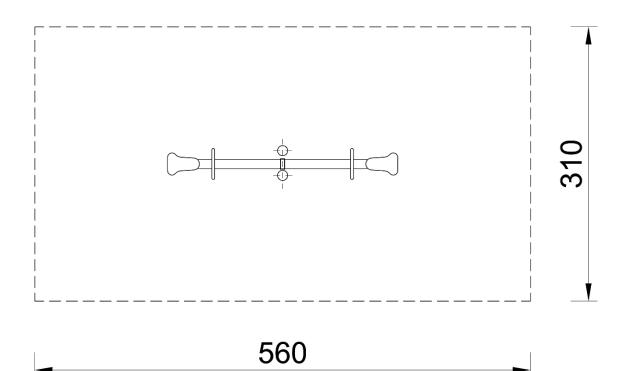

### Technical data:

| <ul> <li>length:</li> </ul>           | 260 cm               |
|---------------------------------------|----------------------|
| • width:                              | 40 cm                |
| <ul> <li>height:</li> </ul>           | 80 cm                |
| <ul> <li>free fall height:</li> </ul> | 120 cm               |
| <ul> <li>fall zone:</li> </ul>        | 560 x 310 cm         |
| <ul> <li>safety standards</li> </ul>  | EN 1176-1; EN 1176-6 |
| <ul> <li>age range:</li> </ul>        | 3-14 years.          |