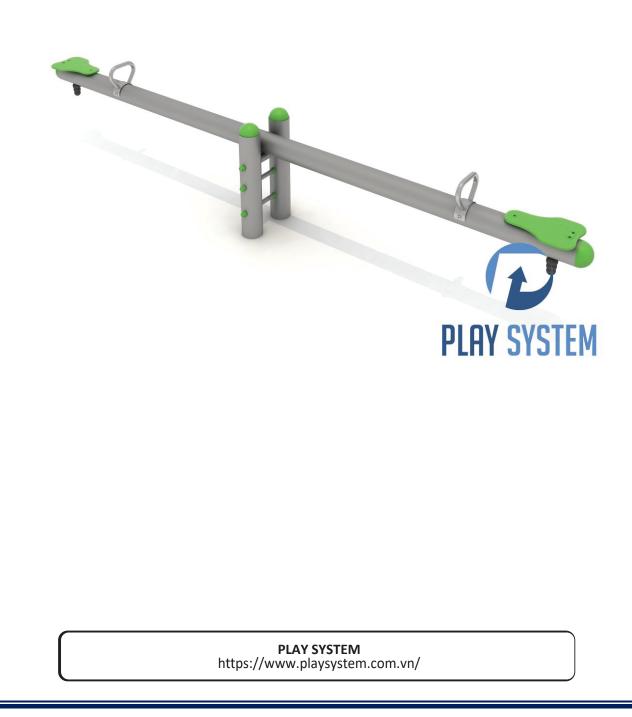

# PLAYSYSTEM S2410

Swing for two people from the age of 3 years. Seat rubber with green aluminum insert placed on a movable structure. Support elements made of steel, triple anti-corrosion protected. The finishing elements may differ from presented in the visualization.

### Technical data:

| <ul> <li>length:</li> </ul>           | 260 cm               |
|---------------------------------------|----------------------|
| • width:                              | 40 cm                |
| <ul> <li>height:</li> </ul>           | 80 cm                |
| <ul> <li>free fall height:</li> </ul> | 120 cm               |
| <ul> <li>fall zone:</li> </ul>        | 560 x 310 cm         |
| <ul> <li>safety standards</li> </ul>  | EN 1176-1; EN 1176-6 |
| <ul> <li>age range:</li> </ul>        | 3-14 years.          |

#### Materials:

- metal elements made of stainless steel,
- finishing elements (seats) rubber with an aluminum insert.