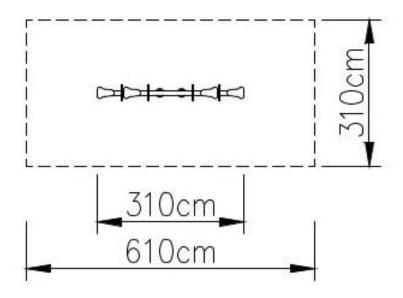

### **Technical data:**

length: 310 cm
width: 40 cm
height: 80 cm
free fall height: 120 cm
fall zone: 610 x 310 cm

• safety standards EN 1176-1; EN 1176-6

• age range: 3-12 years