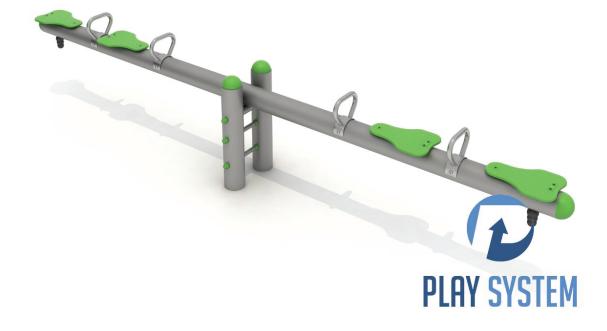

## **PLAYSYSTEM S2420**

Swing for four people from the age of 3 years. Rubber seats with green aluminum insert, placed on a movable structure. Support elements made of steel, triple anti-corrosion protected. The beam and poles of the swings are made of a tube with a diameter of Ø114 mm. The poles and the beam are finished with dome-shaped plastic plugs. The finishing elements may differ from presented in the visualization.

### **Technical data:**

length: 310 cm
width: 40 cm
height: 80 cm
free fall height: 120 cm
fall zone: 610 x 310 cm

• safety standards EN 1176-1; EN 1176-6

• age range: 3-12 years

#### Materials:

- metal elements made of steel, triple protected against corrosion by hot dip galvanizing, chromating and powder coating with a polyester coating, ensuring high resistance to weather conditions, discoloration in UV rays,
- finishing elements (seats) rubber with an aluminum insert.