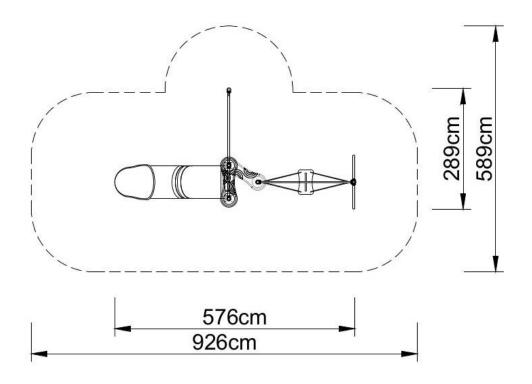

#### **Technical data:**

length: 576 cm width: 289 cm height: 200 cm free fall height: 200 cm

fall zone: 926 x 589 cm

safety standards: EN 1176-1; EN 1176-3,