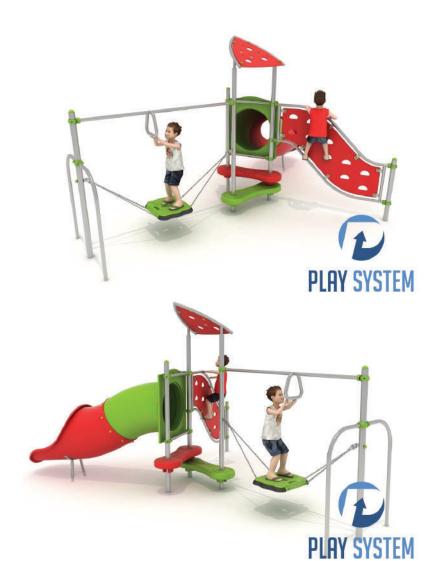

## **Set contains:**

1 decorative roof,

1 tube slide,

1 Climbing wall,

1 Surfer,

2 LLDPE entry steps,

Pole caps.

**PLAY SYSTEM** https://www.playsystem.com.vn/