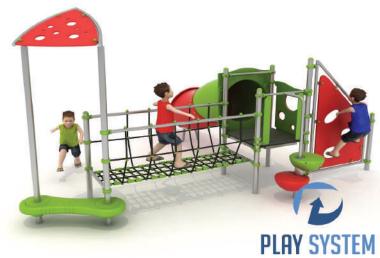

### PLAYSYSTEM SA31011

## **Set contains:**

- 1 tower with roof,
- 1 tower without roof,
- 1 tube slide,
- 1 Climbing wall,

1 rope bridge,

1 LLDPE entry step

2 Small entry steps

Pole caps.

**PLAY SYSTEM** https://www.playsystem.com.vn/

### **Technical data:**

length: 498 cm 417 cm width: height: 200 cm free fall height: 200 cm fall zone:

819 x 767 cm

safety standards: EN 1176-1; EN 1176-3,

#### **Materials:**

60 cm diameter poles with made of stainless steel, quality AISI304, Galvanized steel platforms, powder coated with polyester paint, antiskid panels made of HDP panels with a thickness of 19 mm with a high UV radiation resistance,

finishing elements (tube connector, slide) made using the rotational method of low density polyethylene - LLDPE,

clamps and connectors made of aluminum casting stainless steel nuts, screws