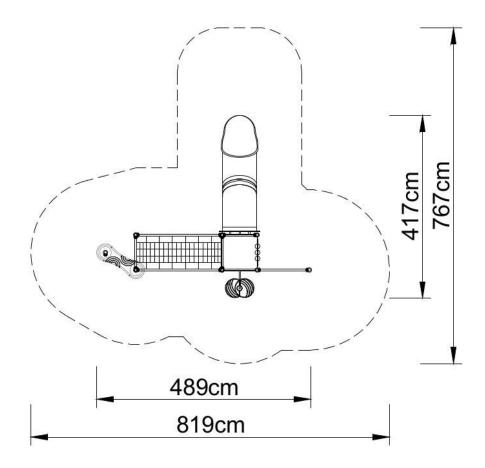

### **Technical data:**

length: 498 cm 417 cm width: height: 200 cm free fall height: 200 cm fall zone:

819 x 767 cm

safety standards: EN 1176-1; EN 1176-3,