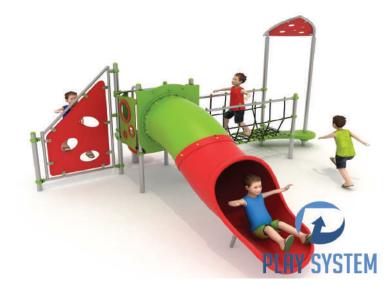

### PLAYSYSTEM SA31011

## **Set contains:**

- 1 tower with roof,
- 1 tower without roof,
- 1 tube slide,
- 1 Climbing wall,

1 rope bridge,

1 LLDPE entry step

2 Small entry steps

Pole caps.

**PLAY SYSTEM** https://www.playsystem.com.vn/

### **Technical data:**

length: 498 cm 417 cm width: height: 200 cm free fall height: 200 cm fall zone:

819 x 767 cm

safety standards: EN 1176-1; EN 1176-3,

#### **Materials:**

60 cm diameter poles with made of stainless steel, quality AISI304, Galvanized steel platforms, powder coated with polyester paint, antiskid panels made of HDP panels with a thickness of 19 mm with a high UV radiation resistance,

finishing elements (tube connector, slide) made using the rotational method of low density polyethylene - LLDPE,

clamps and connectors made of aluminum casting stainless steel nuts, screws