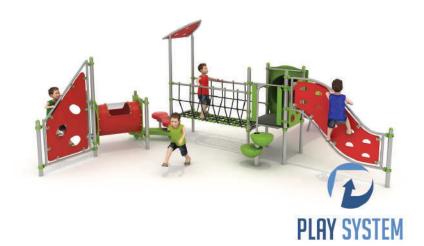

# **Set contains:**

1 tower with roof,

1 tower without roof,

Tube connector,

1 rope bridge,

1 tube slide,

2 climbing walls,

2 LLDPE entry steps.

1 XOX panel in staineless steel

frame,

Pole caps,

PLAY SYSTEM https://www.playsystem.com.vn/