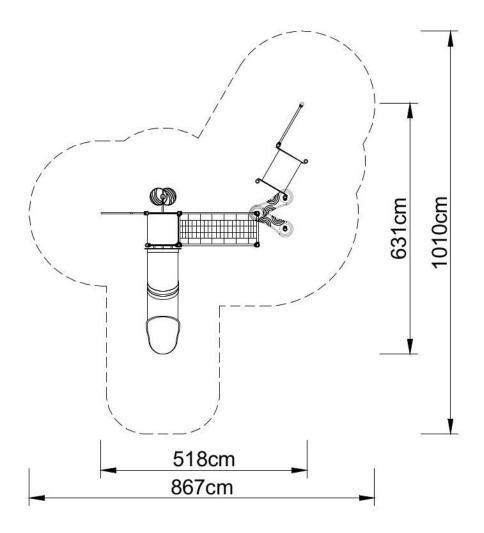

### **Technical data:**

length: 631 cm width: 518 cm height: 200 cm free fall height: 200 cm

fall zone: 1010 x 867 cm

safety standards: EN 1176-1; EN 1176-3,