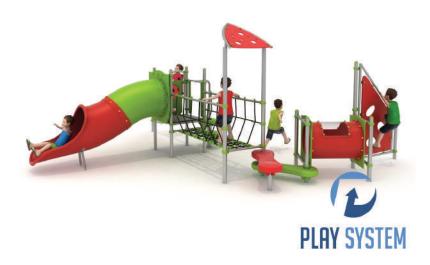

# **Set contains:**

1 tower with roof,

1 tower without roof,

Tube connector,

1 rope bridge,

1 tube slide,

2 climbing walls,

2 LLDPE entry steps.

1 XOX panel in staineless steel

frame,

Pole caps,

PLAY SYSTEM https://www.playsystem.com.vn/