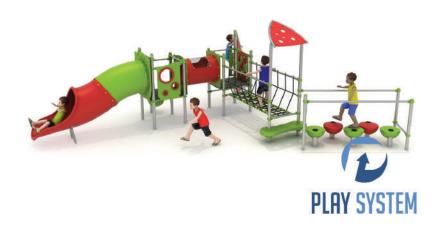

## **Set contains:**

1 tower with roof,

2 towers without roof,

1 rope bridge,

1 tube slide,

1 tube connector,

1 HDPE Climbing wall

LLDPE entry step,

LLDPE small steps,

HDPE panel,

1 XOX panel in staineless steel

frame,

Pole caps.

PLAY SYSTEM https://www.playsystem.com.vn/