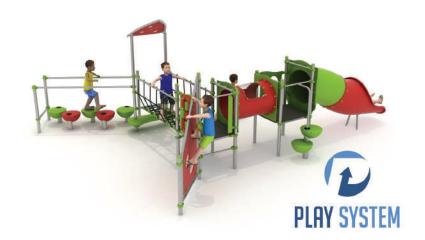

## **Set contains:**

1 tower with roof,

2 towers without roof,

1 rope bridge,

1 tube slide,

1 tube connector,

1 HDPE Climbing wall

LLDPE entry step,

LLDPE small steps,

HDPE panel,

1 XOX panel in staineless steel

frame,

Pole caps.

PLAY SYSTEM https://www.playsystem.com.vn/