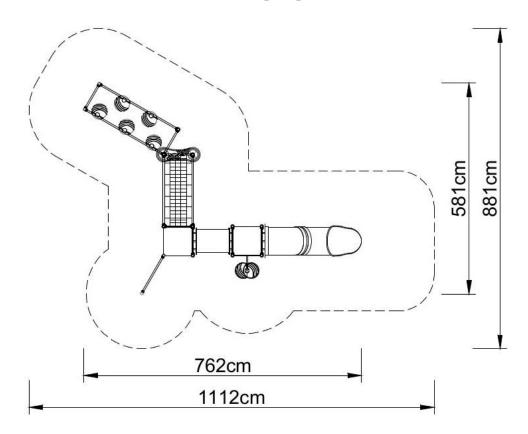

#### **Technical data:**

length: 762 cm width: 581 cm height: 200 cm free fall height: 180 cm

fall zone: 1112 x 881 cm

safety standards: EN 1176-1; EN 1176-3,