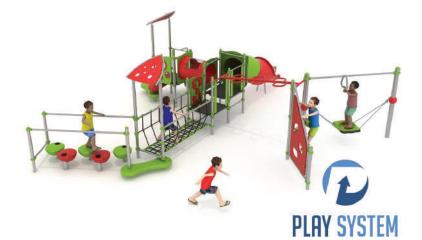

### Set contains:

2 towers with roof, tower without roof, 1 tube slide, surfer, climbing wall, 1 ladder of a snake, 1 tube connector, 1 rope bridge, LLDPE small steps, LLDPE entry step.

PLAY SYSTEM https://www.playsystem.com.vn/