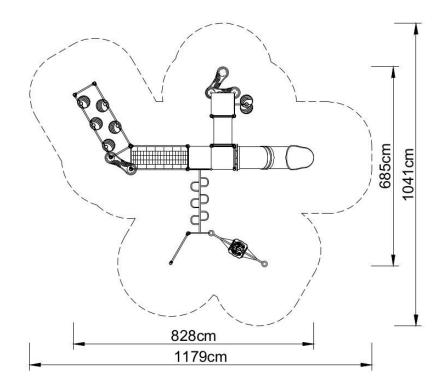

#### Technical data:

| length:           | 828 cm                |
|-------------------|-----------------------|
| width:            | 742 cm                |
| height:           | 200 cm                |
| free fall height: | 200 cm                |
| fall zone:        | 1179 x 1041 cm        |
| safety standards: | EN 1176-1; EN 1176-3, |