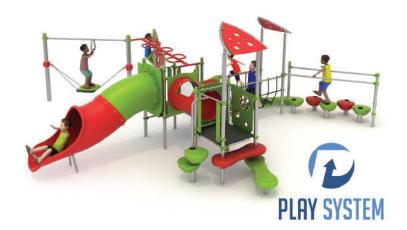

### Set contains:

2 towers with roof, tower without roof, 1 tube slide, surfer, climbing wall, 1 ladder of a snake, 1 tube connector, 1 rope bridge, LLDPE small steps, LLDPE entry step.

PLAY SYSTEM https://www.playsystem.com.vn/