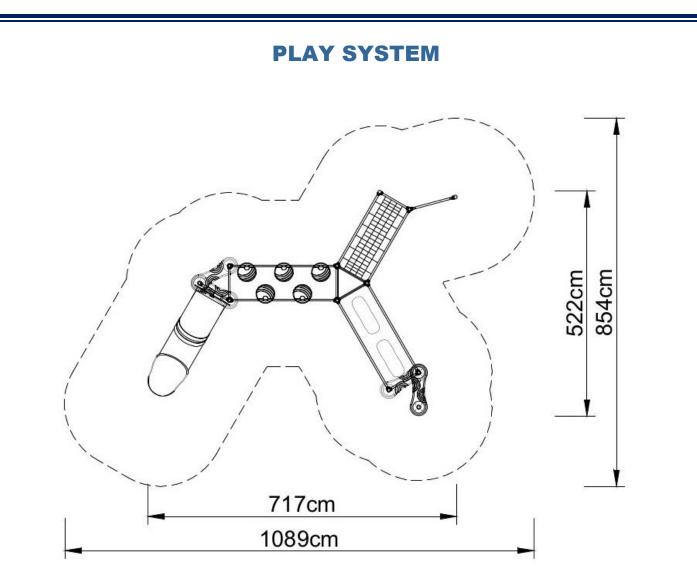

### Technical data:

| length:           | 717 cm                |
|-------------------|-----------------------|
| width:            | 522 cm                |
| height:           | 200 cm                |
| free fall height: | 200 cm                |
| fall zone:        | 1089 x 854 cm         |
| safety standards: | EN 1176-1; EN 1176-3, |