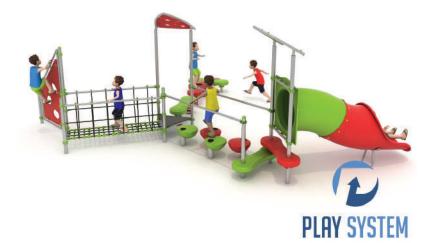

## Set contains:

3 towers with roof, 1 tube slide, 1 climbing wall, LLDPE small steps, LLDPE entry step, 1 rope bridge, 2 Balancing benches, Pole caps.

PLAY SYSTEM https://www.playsystem.com.vn/