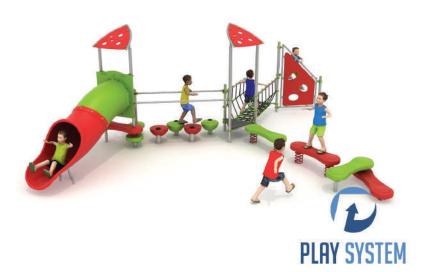

## Set contains:

3 towers with roof, 1 tube slide, 1 climbing wall, LLDPE small steps, LLDPE entry step, 1 rope bridge, 2 Balancing benches, Pole caps.

PLAY SYSTEM https://www.playsystem.com.vn/