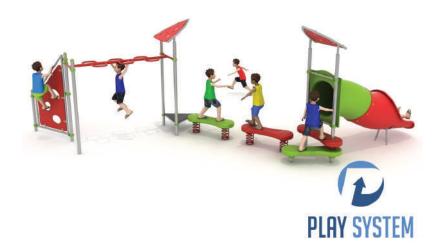

## **Set contains:**

2 towers with roof,

1 tube slide,

2 Balancing benches,

1 climbing wall,

1 ladder of a snake, LLDPE entry step, Pole caps.

**PLAY SYSTEM** https://www.playsystem.com.vn/