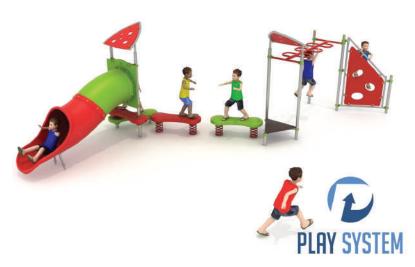

## **Set contains:**

2 towers with roof,

1 tube slide,

2 Balancing benches,

1 climbing wall,

1 ladder of a snake, LLDPE entry step, Pole caps.

**PLAY SYSTEM** https://www.playsystem.com.vn/