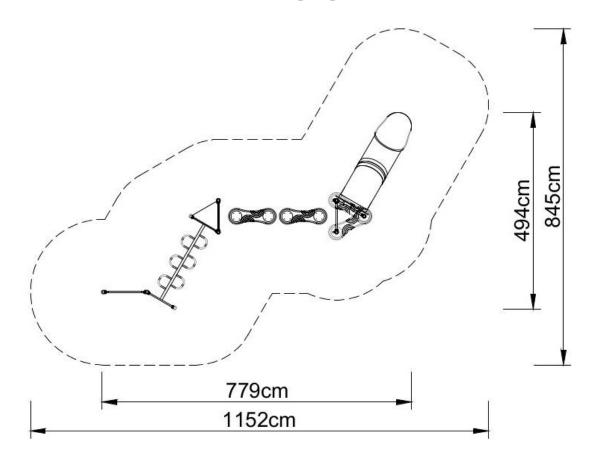

### Technical data:

length: 779 cm width: 494 cm height: 200 cm free fall height: 200 cm

fall zone: 1152 x 845 cm

safety standards: EN 1176-1; EN 1176-3,