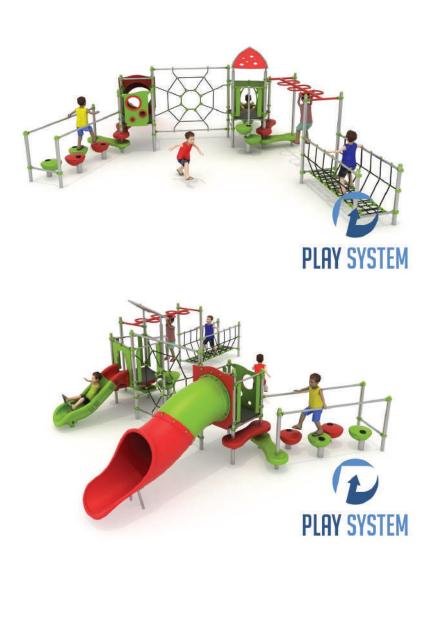

### Set contains:

- 1 tower with roof,
- 1 tower without roof,
- 1 tube slide,
- 1 open slide,
- 1 rope bridge,

Spider web between towers, LLDPE small steps, 1 ladder of a snake, LLDPE entry steps, Pole caps.