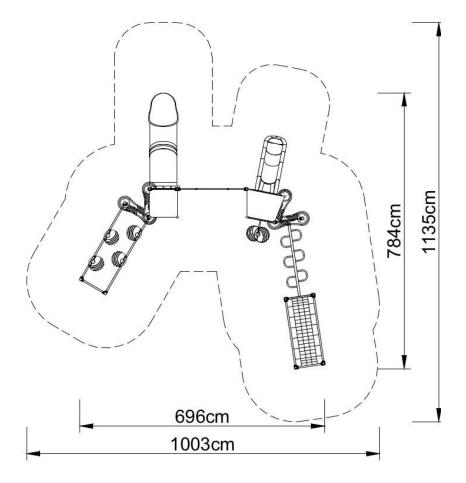

#### Technical data:

| length:           | 696 cm                |
|-------------------|-----------------------|
| width:            | 784 cm                |
| height:           | 200 cm                |
| free fall height: | 200 cm                |
| fall zone:        | 1003 x 1135 cm        |
| safety standards: | EN 1176-1; EN 1176-3, |