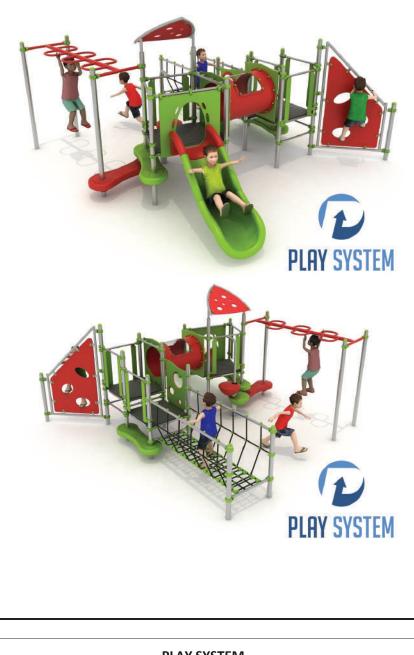

## Set contains:

2 square platforms,
1 trapezoidal platform,
1 open slide,
1 rope bridge,
Tubular connection between towers,
Climbing wall,

LLDPE small steps, 1 ladder of a snake, LLDPE entry steps, Decorative roof Pole caps.