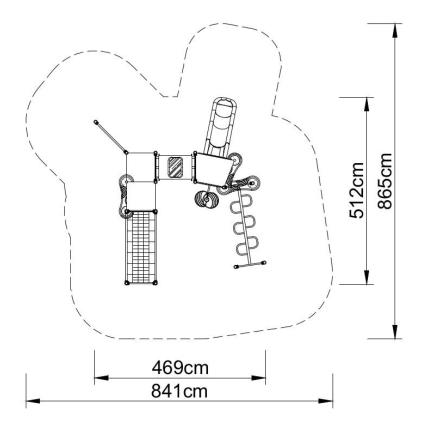

### Technical data:

| length:           | 469 cm                |
|-------------------|-----------------------|
| width:            | 512 cm                |
| height:           | 200 cm                |
| free fall height: | 200 cm                |
| fall zone:        | 841 x 865 cm          |
| safety standards: | EN 1176-1; EN 1176-3, |