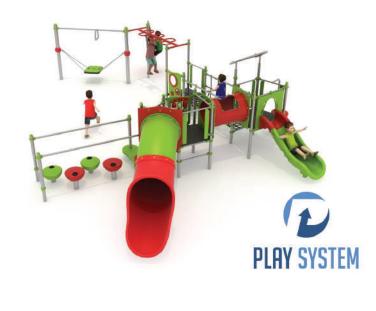

# **PLAY SYSTEM**

PLAYSYSTEM SA31027

## Set contains:

2 square platforms,
1 triangular platform,
1 trapezoidal platform,
1 open slide,
1 tube slide,
1 rope bridge,
Tubular connection between towers,
Climbing wall,

LLDPE small steps, 1 ladder of a snake, Entry ladder, Panel OX, Surfer, LLDPE entry steps, Pole caps.