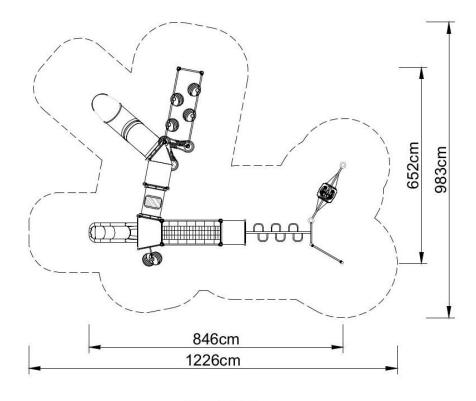

### Technical data:

| length:           | 846 cm                |
|-------------------|-----------------------|
| width:            | 652 cm                |
| height:           | 200 cm                |
| free fall height: | 200 cm                |
| fall zone:        | 1226 x 983 cm         |
| safety standards: | EN 1176-1; EN 1176-3, |