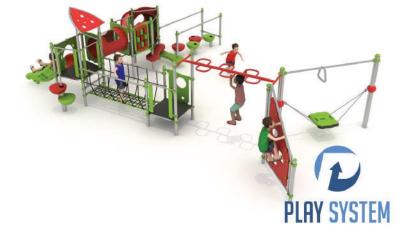

# **PLAY SYSTEM**

FS-PLAY 31027

## Set contains:

2 square platforms,
1 triangular platform,
1 trapezoidal platform,
1 open slide,
1 tube slide,
1 rope bridge,
Tubular connection between towers,
Climbing wall,

LLDPE small steps, 1 ladder of a snake, Entry ladder, Panel OX, Surfer, LLDPE entry steps, Pole caps.