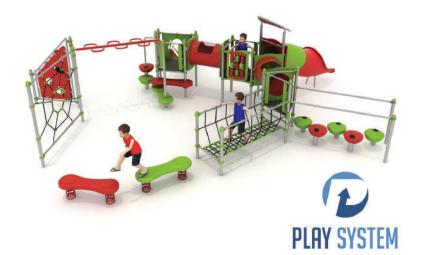

## **Set contains:**

1 square platform,

2 triangular platforms,

1 trapezoidal platform,

2 tubular connections between towers

1 open slide,

1 tube slide,

LLDPE small steps,

2 Balancing benches,

1 rope bridge,

1 ladder of a snake,

2 LLDPE entry steps,

Decorative roof,

Spider web,

Connecting elements.