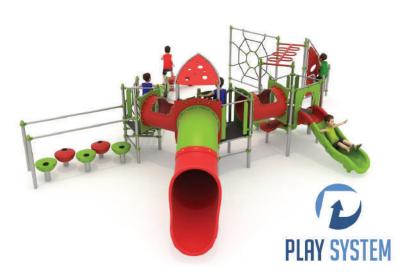

## **Set contains:**

1 square platform,

2 triangular platforms,

1 trapezoidal platform,

2 tubular connections between towers

1 open slide,

1 tube slide,

LLDPE small steps,

2 Balancing benches,

1 rope bridge,

1 ladder of a snake,

2 LLDPE entry steps,

Decorative roof,

Spider web,

Connecting elements.