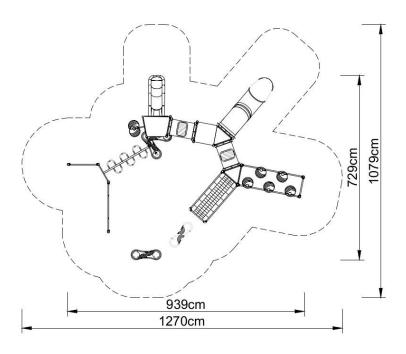

# **Technical data:**

length: 939 cm width: 729 cm height: 200 cm free fall height: 200 cm

fall zone: 1270 x 1079 cm

safety standards: EN 1176-1; EN 1176-3,