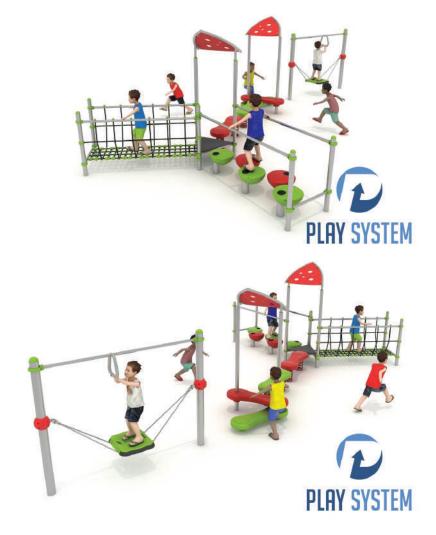

## **Set contains:**

1 triangular platform, 1 rope bridge, Surfer,

Surfer,
2 balancing benches,

LLDPE small steps, LLDPE entry steps, Decorative roofs, Pole caps.