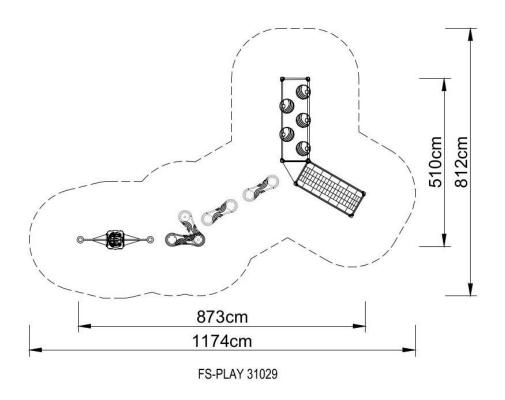

#### **Technical data:**

length: 873 cm width: 510 cm height: 200 cm free fall height: 200 cm

fall zone: 1174 x 812 cm

safety standards: EN 1176-1; EN 1176-3,