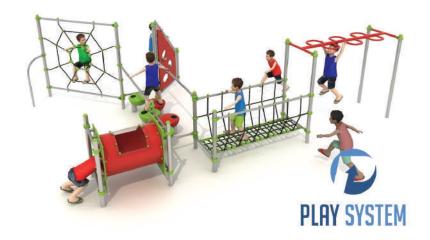

# Set contains:

1 ladder of a snake,

1 rope bridge,

1 tube connector,

LLDPE small steps,

1 HDPE Climbing wall,1 rope net,Pole caps.

**PLAY SYSTEM** https://www.playsystem.com.vn/