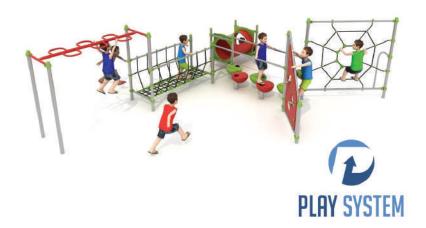

# Set contains:

1 ladder of a snake,

1 rope bridge,

1 tube connector,

LLDPE small steps,

1 HDPE Climbing wall,1 rope net,Pole caps.

**PLAY SYSTEM** https://www.playsystem.com.vn/