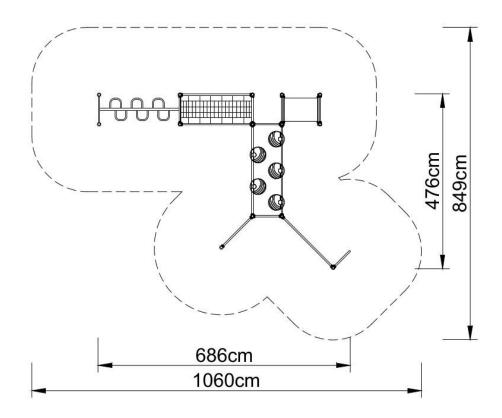

### **Technical data:**

length: 686 cm width: 476 cm height: 200 cm free fall height: 200 cm

fall zone: 1060 x 836 cm

safety standards: EN 1176-1; EN 1176-3,