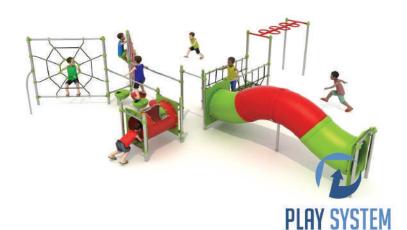

### Set contains:

ladder of a snake,
rope bridge,
tube connectors,
LLDPE small steps,

1 HDPE Climbing wall, 1 rope net, Pole caps.

PLAY SYSTEM https://www.playsystem.com.vn/