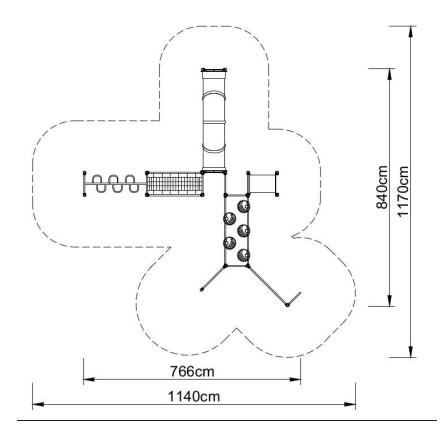

#### **Technical data:**

| length:           | 840 cm                |
|-------------------|-----------------------|
| width:            | 766 cm                |
| height:           | 180 cm                |
| free fall height: | 180 cm                |
| fall zone:        | 1170 x 1140 cm        |
| safety standards: | EN 1176-1; EN 1176-3, |