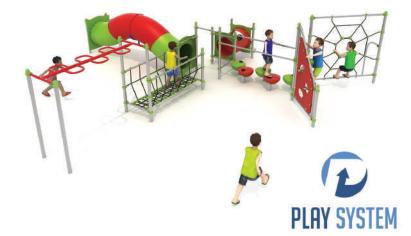

### Set contains:

ladder of a snake,
rope bridge,
tube connectors,
LLDPE small steps,

1 HDPE Climbing wall, 1 rope net, Pole caps.

PLAY SYSTEM https://www.playsystem.com.vn/