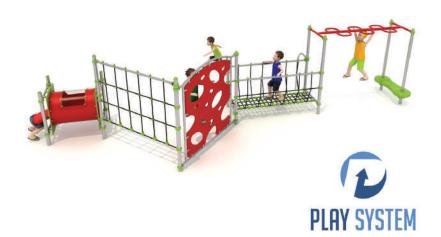

### **Set contains:**

1 ladder of a snake,

1 rope bridge,

1 tube connector,

1 LLDPE entry step,

1 HDPE Climbing wall,

1 rope net

Pole caps.

#### **Materials:**

60 cm diameter poles made of stainless steel, quality AISI304,

Galvanized steel platforms, powder coated with polyester paint, antiskid panels made of HDP panels with a thickness of 19 mm with a high UV radiation resistance,

finishing elements (tube connector, slide) made using the rotational method of low density polyethylene - LLDPE,

clamps and connectors made of aluminum casting stainless steel nuts, screws