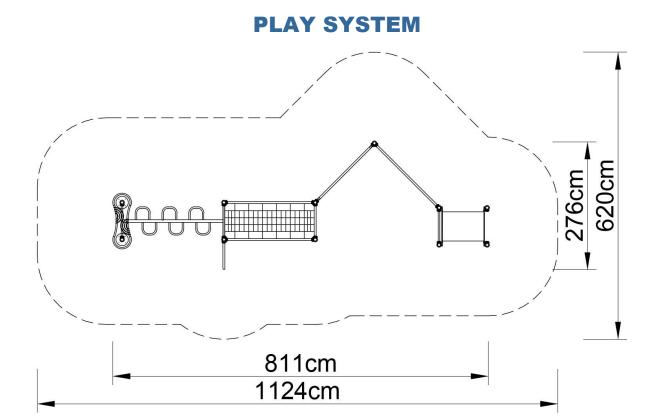

## Technical data:

length: 811 cm width: 276 cm height: 180 cm free fall height: 180 cm

fall zone: 620 x 1124 cm

safety standards: EN 1176-1; EN 1176-3,