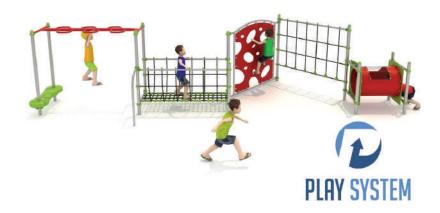

### **Set contains:**

1 ladder of a snake,

1 rope bridge,

1 tube connector,

1 LLDPE entry step,

1 HDPE Climbing wall,

1 rope net

Pole caps.

#### **Materials:**

60 cm diameter poles made of stainless steel, quality AISI304,

Galvanized steel platforms, powder coated with polyester paint, antiskid panels made of HDP panels with a thickness of 19 mm with a high UV radiation resistance,

finishing elements (tube connector, slide) made using the rotational method of low density polyethylene - LLDPE,

clamps and connectors made of aluminum casting stainless steel nuts, screws