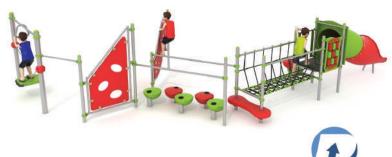

## **Set contains:**

Pull rod,

1 square platform,1 tube slide,1 rope bridge,2 HDPE Climbing walls,

1 LLDPE entry step, LLDPE small steps, Surfer, Pole caps.

**PLAY SYSTEM** https://www.playsystem.com.vn/