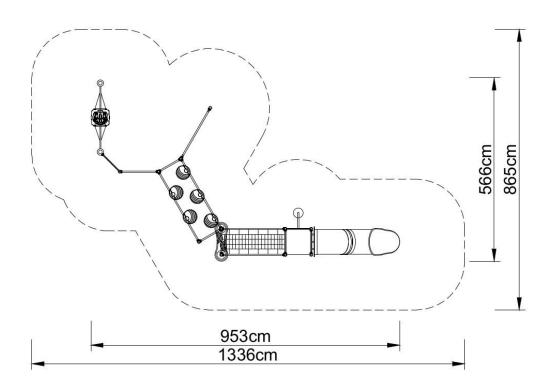

### **Technical data:**

length: 953 cm width: 566 cm height: 180 cm free fall height: 180 cm

fall zone: 1336 x 865 cm

safety standards: EN 1176-1; EN 1176-3,