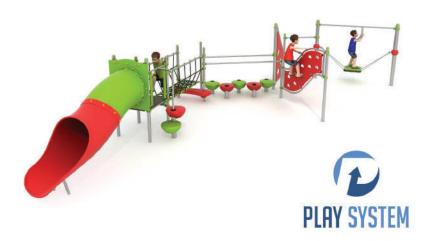

## **Set contains:**

Pull rod,

1 square platform,1 tube slide,1 rope bridge,2 HDPE Climbing walls,

1 LLDPE entry step, LLDPE small steps, Surfer, Pole caps.

**PLAY SYSTEM** https://www.playsystem.com.vn/