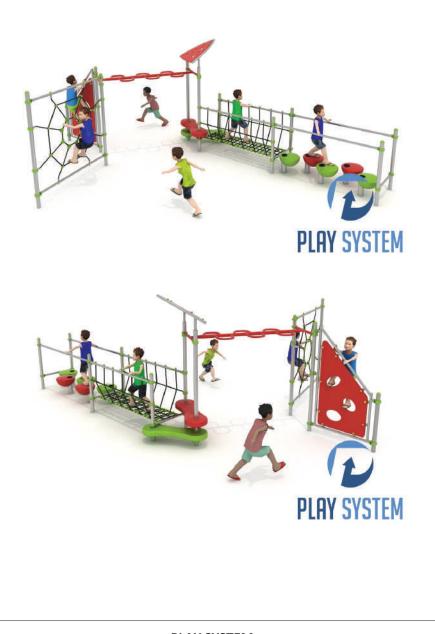

# **PLAY SYSTEM**

PLAYSYSTEM SA31090

## Set contains:

ladder of a snake,
rope bridge,
LLDPE small steps,
HDPE Climbing wall,
rope net

2 LLDPE entry steps, 1 decorative roof, Pole caps.

PLAY SYSTEM https://www.playsystem.com.vn/