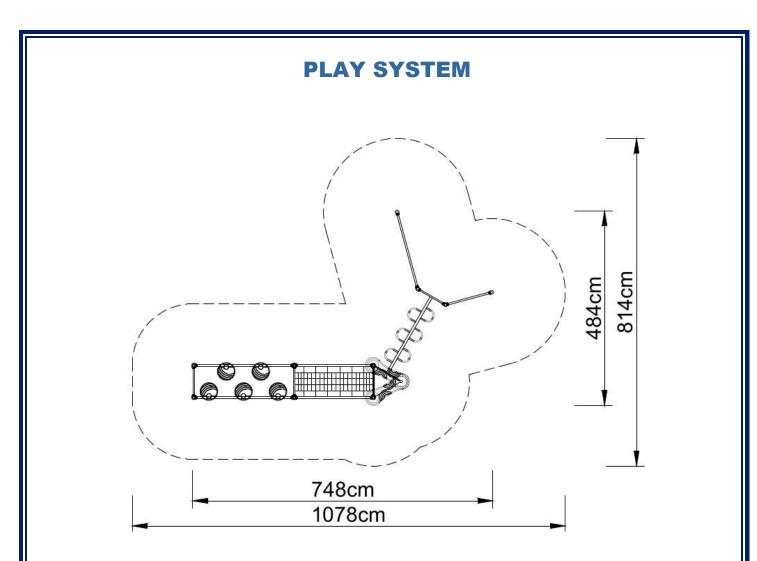

### **Technical data:**

| length:           | 748 cm                |
|-------------------|-----------------------|
| width:            | 484 cm                |
| height:           | 200 cm                |
| free fall height: | 180 cm                |
| fall zone:        | 1078 x 814 cm         |
| safety standards: | EN 1176-1; EN 1176-3, |