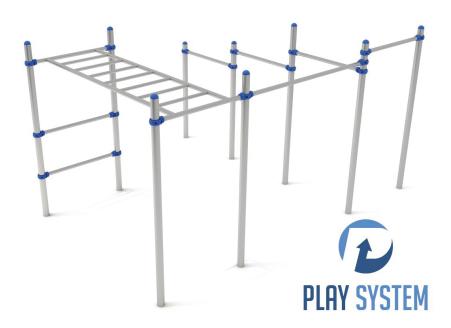

# **PLAYSYSTEM SW0006**

A sports device consisting of pull-up bars.

The finishing elements of the device may differ from presented in the visualization. Height fixing rods: 140, 160, 180, 200, 220 cm.

Horizontal ladder 200 cm.

### **Technical data:**

length: 422 cm width: 333 cm height: 220 cm free fall height: 220 cm

fall zone: 822 x 693 cm safety standard EN 1176-1

ages: 5-15