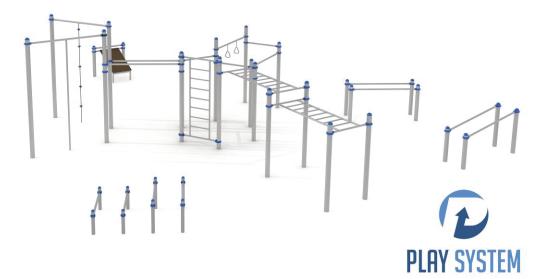

## PLAYSYSTEM SW0009

A sports device consisting of pull-up bars, ladder and bench. The finishing elements of the device may differ from presented in the visualization Height fixing rods: 300 cm.

### Technical data:

| length:           | 1100 cm        |
|-------------------|----------------|
| width:            | 1100 cm        |
| height:           | 300 cm         |
| free fall height: | 300 cm         |
| fall zone:        | 1400 x 1400 cm |
| safety standard:  | EN 1176-1      |
| ages:             | 5-15           |

### Materials:

metal elements made of stainless steel, ensuring high resistance to weather conditions and UV,

posts finished with plastic plugs,