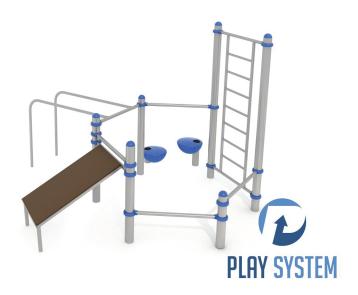

# **PLAYSYSTEM SW0010**

A sports device consisting of pull-up bars, ladder and bench.

The finishing elements of the device may differ from presented in the visualization Height fixing rods: 230 cm.

### **Technical data:**

length: 307 cm width: 357 cm height: 230 cm free fall height: 230 cm

fall zone: 607 x 728 cm safety standard: EN 1176-1

ages: 5-15