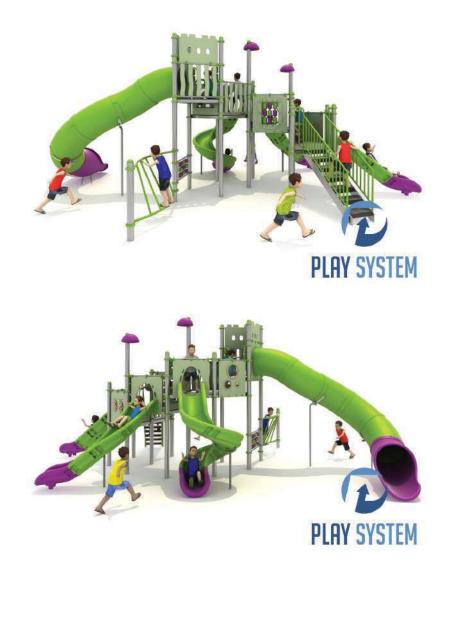

#### Set contains:

- $\boxtimes$  12 poles,
- $\boxtimes$  5 triangle paltforms,
- ☑ 2 quadrant paltforms,
- $\boxtimes$  Steps with railings,
- $\boxtimes$  Single slide for 120cm. platform  $\boxtimes$  Pole caps,
- Single curved slide for 160cm. platform,
- platform,

- Spiral tube slide for 240cm platform,
- ☑ 1 XOX panel in staineless steel frame,
- ☑ 2 LLDPE decorative roof,
  - ⊠ Ladder,
- ☑ Single curved slide for 200cm. ☑ 12 Panels made of HPL sheet.

PLAY SYSTEM https://playsystem.com.vn/

## Materials:

- ☑ 114 mm diameter poles with made of stainless steel, quality ASIS304
- Galvanized steel platforms, powder coated with polyester paint, antiskid and waterproof 15 mm thickness HDPE floor.
- Panels 10 mm thickness HPL sheets, uv stabilized, made for outside use.
- Slides and steps made of rotomoulded LLDPE,
- ☑ Clamps and connectors made of aluminum casting,
- $\boxtimes$  Stainless steel nuts, screws and connecting elements.