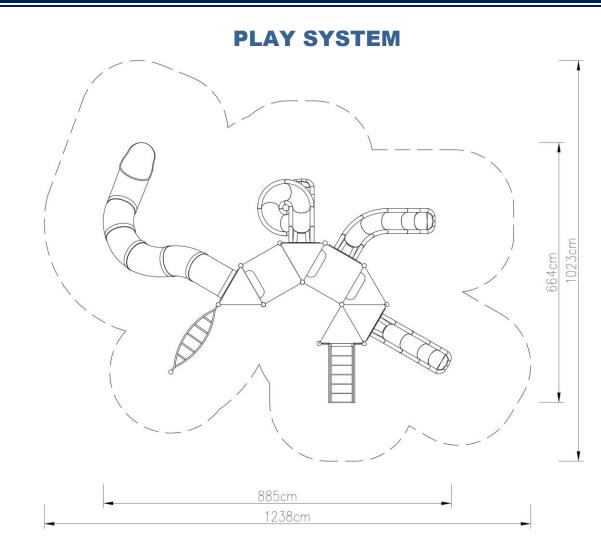

## **Technical data:**

- ☑ Length: 885 cm
- ☑ Width: 664 cm
- ⊠ Height:

- 400 cm
- ☑ Platform height: 120, 160, 200, 240 cm,
- ☑ Free fall height: 200 cm
- Fall zone:
- 1238 x 1023 cm
- ☑ Safety standard: EN 1176-1:2009; EN 1176-3:2009