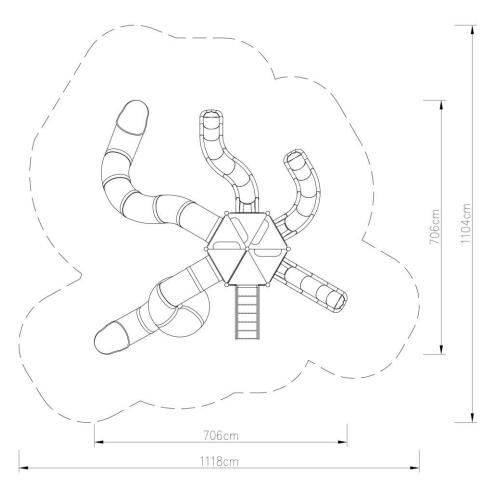

### **Technical data:**

☑ Length: 706 cm
☑ Width: 706 cm
☑ Height: 400 cm

☑ Platform height: 120, 160, 200, 240, 280 cm,

☐ Safety standard: EN 1176-1:2009; EN 1176-3:2009