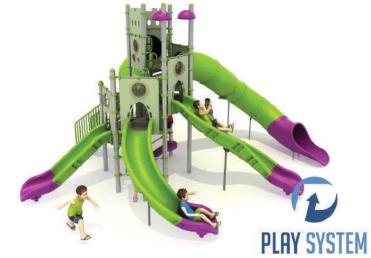

## PLAYSYSTEM T6016

### Set contains:

- □ LLDPE entry step,
- Single slide for 120cm. platform
- Single curved slide for 160cm. platform,
- Single curved slide for 200cm. platform,
- Spiral tube slide for 280cm platform,
- □ 1 XOX panel in staineless steel frame
- □ Pole caps,
- □ 2 LLDPE decorative roof,
- ∅ 9 Panels made of HPL sheet.