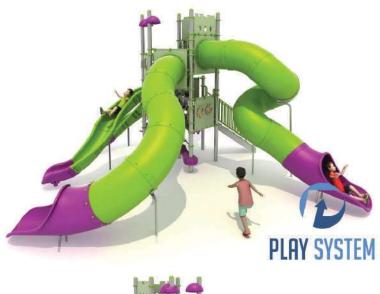

## PLAYSYSTEM T6016

### Set contains:

- □ LLDPE entry step,
- Single slide for 120cm. platform
- Single curved slide for 160cm. platform,
- Single curved slide for 200cm. platform,
- Spiral tube slide for 280cm platform,
- □ 1 XOX panel in staineless steel frame
- □ Pole caps,
- □ 2 LLDPE decorative roof,
- ∅ 9 Panels made of HPL sheet.