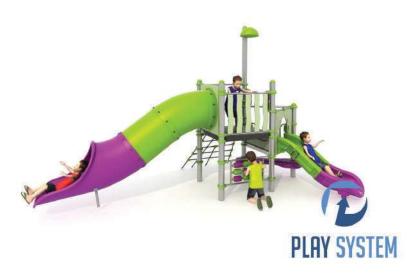

# Set contains:

- □ 1 triangular platform
- □ 1 square platform,

- 120cm,
- Single straight slide from the platform 120 cm,

- □ 1 XOX panel in staineless steel frame
- □ 1 LLDPE decorative canopies connecting elements.