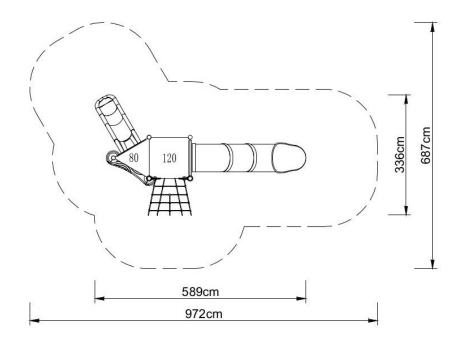

#### **Technical data:**

☑ Length: 589 cm
☑ Width: 336 cm
☑ Height: 300 cm
☑ Platform height: 120 cm
☑ Free fall height: 120 cm

☐ Safety standard: EN 1176-1:2009; EN 1176-3:2009