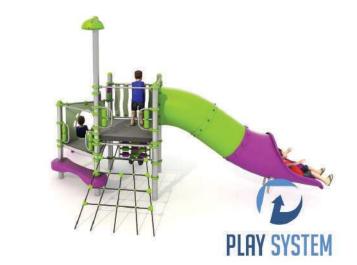

# Set contains:

- □ 1 triangular platform
- □ 1 square platform,

- 120cm,
- Single straight slide from the platform 120 cm,

- □ 1 XOX panel in staineless steel frame
- □ 1 LLDPE decorative canopies connecting elements.