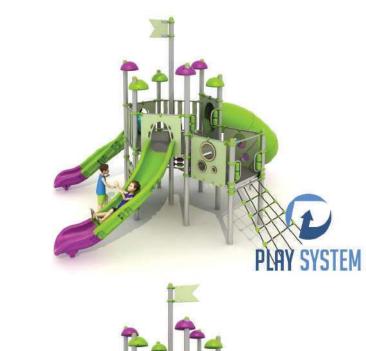

### Set contains:

- 8 poles,
- □ 1 hexagonal platform
- □ 1 square platform,
- ☐ Tube swivel slide ftom the platform 160 cm
- □ 1 XOX panel in staineless steel frame

- □ 4 Panels made of HPL sheet.

**PLAY SYSTEM** https://playsystem.com.vn/

## **Technical data:**

☑ Length: 751 cm
☑ Width: 626 cm
☑ Heigt: 350 cm
☑ Platform height: 120, 160 cm
☑ Free fall height: 160 cm

☐ Fall zone: 1151 x 958 cm

☑ Safety standards: EN 1176-1:2009; EN 1176-3:2009

#### **Materials:**

- □ 114 mm diameter poles with made of stainless steel, quality ASIS304
- ☐ Galvanized steel platforms, powder coated with polyester paint, antiskid and waterproof 15 mm thickness HDPE floor.
- Panels 10 mm thickness HPL sheets, uv stabilized, made for outside use.
- ☑ Slides and steps made of rotomoulded LLDPE,
- Clamps and connectors made of aluminum casting,
- ☑ Stainless steel nuts, screws and connecting elements.