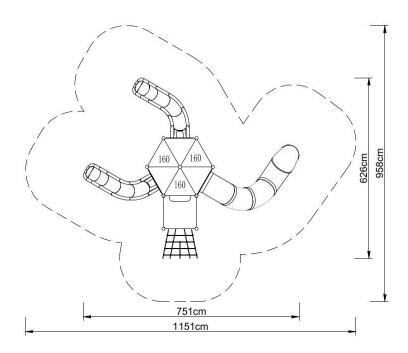

## **Technical data:**

☑ Length: 751 cm
☑ Width: 626 cm
☑ Heigt: 350 cm
☑ Platform height: 120, 160 cm
☑ Free fall height: 160 cm

☐ Fall zone: 1151 x 958 cm

☑ Safety standards: EN 1176-1:2009; EN 1176-3:2009