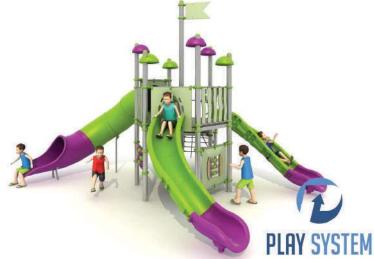

### Set contains:

- 8 poles,
- □ 1 hexagonal platform
- □ 1 square platform,
- ☐ Tube swivel slide ftom the platform 160 cm
- □ 1 XOX panel in staineless steel frame

- □ 4 Panels made of HPL sheet.

**PLAY SYSTEM** https://playsystem.com.vn/

## **Technical data:**

☑ Length: 751 cm
☑ Width: 626 cm
☑ Heigt: 350 cm
☑ Platform height: 120, 160 cm
☑ Free fall height: 160 cm

☐ Fall zone: 1151 x 958 cm

☑ Safety standards: EN 1176-1:2009; EN 1176-3:2009

#### **Materials:**

- □ 114 mm diameter poles with made of stainless steel, quality ASIS304
- ☐ Galvanized steel platforms, powder coated with polyester paint, antiskid and waterproof 15 mm thickness HDPE floor.
- Panels 10 mm thickness HPL sheets, uv stabilized, made for outside use.
- ☑ Slides and steps made of rotomoulded LLDPE,
- Clamps and connectors made of aluminum casting,
- ☑ Stainless steel nuts, screws and connecting elements.