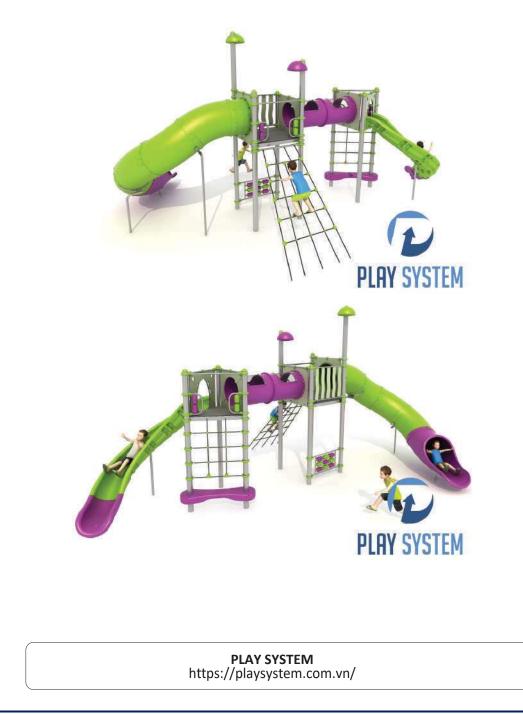

## Set contains:

- $\boxtimes$  7 poles,
- ☑ 1 triangular platform
- $\blacksquare$  1 square platform,
- ☑ Entrance ladder
- ☑ single tube swivel slide from the platform 200 cm
- ⊠ input grid

- Ø tube passage
- ⊠ single swivel slide from the platform 200 cm,
- Ø OX didactic panel,
- Plugs for posts
- $\boxtimes$  connecting elements.
- ☑ 2 LLDPE decorative canopies

### Materials:

- I14 mm diameter poles with made of stainless steel, quality ASIS304
- Galvanized steel platforms, powder coated with polyester paint, antiskid and waterproof 15 mm thickness HDPE floor.
- Panels 10 mm thickness HPL sheets, uv stabilized, made for outside use.
- Slides and steps made of rotomoulded LLDPE,
- In Clamps and connectors made of aluminum casting,
- Stainless steel nuts, screws and connecting elements.