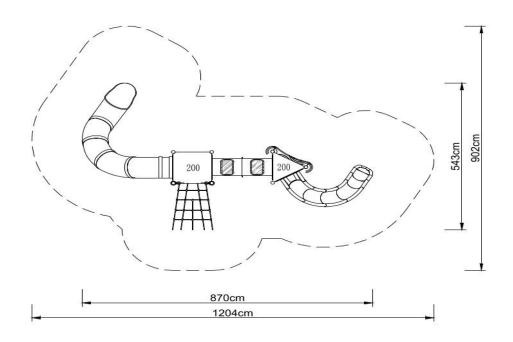

#### **Technical data:**

- ☑ Length:
- ⊠ Width: 543 cm
- ⊠ Height: 400 cm
- ☑ Platform height: 200 cm
- ☑ Free fall height: 200 cm
- ☑ Fall zone: 1204 x 902 cm
- ☑ Safety standards: EN 1176-1:2009; EN 1176-3:2009

870 cm